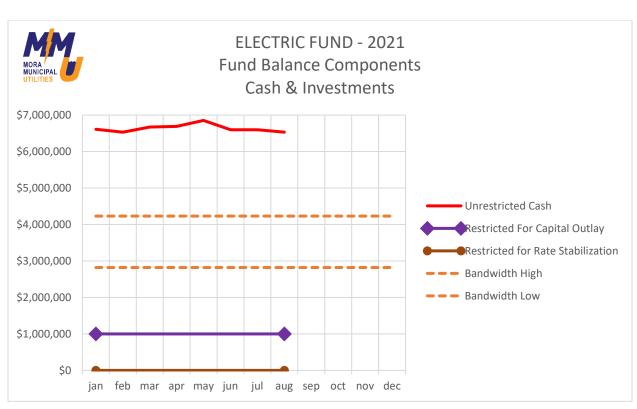

Based on existing rates, a slight decrease due to depreciation would occur at the end of the study period but would not raise concern as the Electric Fund is very well funded. Berg commended the strong financial position and did not recommend a rate increase at this time.

Potential increase in capital requirements for distribution system improvements during 2022-2031 could increase as much as \$1.1 million during the rate study period. If no rate adjustments were made during the rate study period, reserves funds would reduce, however funds would still exceed 100% of annual operating expenses. With capital improvements, Berg still dd not recommend rate changes.