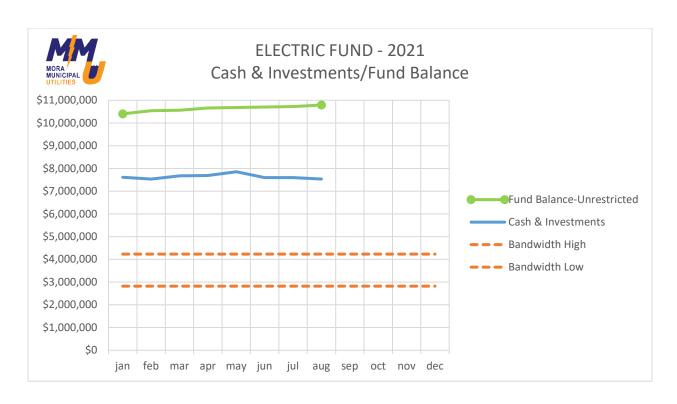

Based on existing rates, a slight decrease due to depreciation would occur at the end of the study period but would not raise concern as the Electric Fund is very well funded. Berg commended the strong financial position and did not recommend a rate increase at this time.

Potential increase in capital requirements for distribution system improvements during 2022-2031 could increase as much as \$1.1 million during the rate study period. If no rate adjustments were made during the rate study period, reserves funds would reduce, however funds would still exceed 100% of annual operating expenses. With capital improvements, Berg still dd not recommend rate changes.