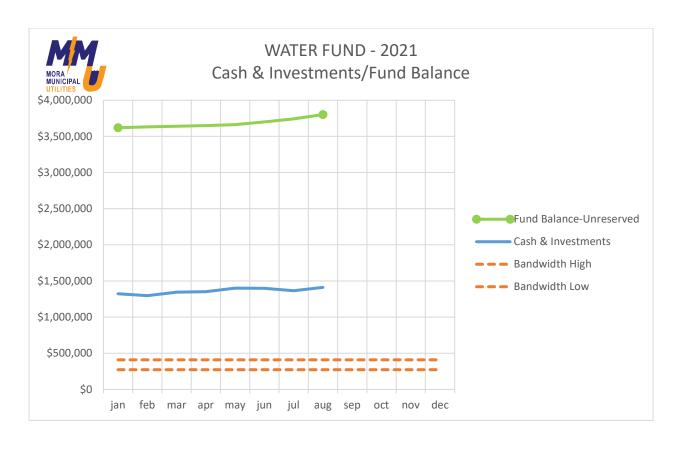

| 9000-2021-01 | 1          | 1,560,000              |         |                    |         |         | 1,560,000              |
| Street Reconstruction Project - North Grove St                                       | 3000-2021-01 | · <u> </u> |                        |         |                    |         |         |                        |
| Street Reconstruction Project - North Grove St  9000 - Joint Public Works Proj Total | 3000-2021-01 | _          | 1,560,000              |         | 300,000            |         |         | 1,860,000              |
| •                                                                                    | 3000-2021-01 | _          | 1,560,000<br>1,560,000 |         | 300,000<br>300,000 |         |         | 1,860,000<br>1,860,000 |















### MEMORANDUM

Date: October 18, 2021

To: Public Utilities Commission

From: Lindy Crawford, Public Utilities General Manager

RE: Housing & Redevelopment Authority of Mora/City of Mora Update

#### **SUMMARY**

The PUC will receive an update regarding the Housing & Redevelopment Authority of Mora (HRA) merging with the City of Mora.

#### **BACKGROUND INFORMATION**

At their September 21, 2021 regular meeting, the City Council made a final decision not to merge the HRA with the City. At the July 20, 2021 joint PUC/Council meeting and prior to a final decision being made, the PUC authorized a contribution of \$190,000 to the City to assist with staffing costs for the merger. Without the merger, the City does not need these funds. Therefore, the PUC should consider whether or no