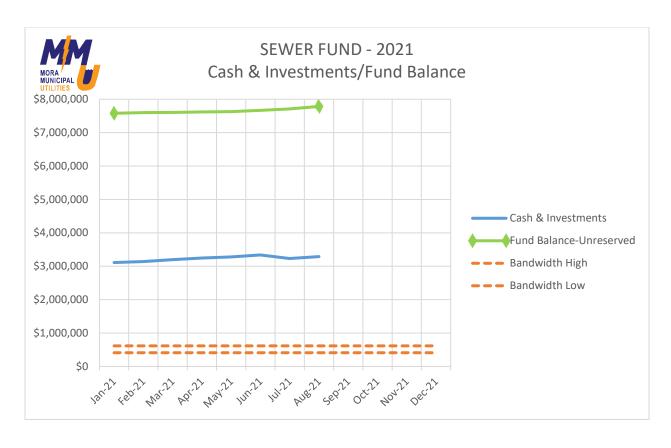

| 9000-2021-01 | 1          | 1,560,000              |         |                    |         |         | 1,560,000              |
| Street Reconstruction Project - North Grove St                                       | 3000-2021-01 | · <u> </u> |                        |         |                    |         |         |                        |
| Street Reconstruction Project - North Grove St  9000 - Joint Public Works Proj Total | 3000-2021-01 | _          | 1,560,000              |         | 300,000            |         |         | 1,860,000              |
| •                                                                                    | 3000-2021-01 | _          | 1,560,000<br>1,560,000 |         | 300,000<br>300,000 |         |         | 1,860,000<br>1,860,000 |















### MEMORANDUM

Date: October 18, 2021

To: Public Utilities Commission

From: Lindy Crawford, Public Utilities General Manager

RE: Housing & Redevelopment Authority of Mora/City of Mora Update

#### **SUMMARY**

The PUC will receive an update regarding the Housing & Redevelopment Authority of Mora (HRA) merging with the City of Mora.

#### **BACKGROUND INFORMATION**

At their September 21, 2021 regular meeting, the City Council made a final decision not to merge the HRA with the City. At the July 20, 2021 joint PUC/Council meeting and prior to a final decision being made, the PUC authorized a contribution of \$190,000 to the City to assist with staffing costs for the merger. Without the merger, the City does not need these funds. Therefore, the PUC should consider whether or not to