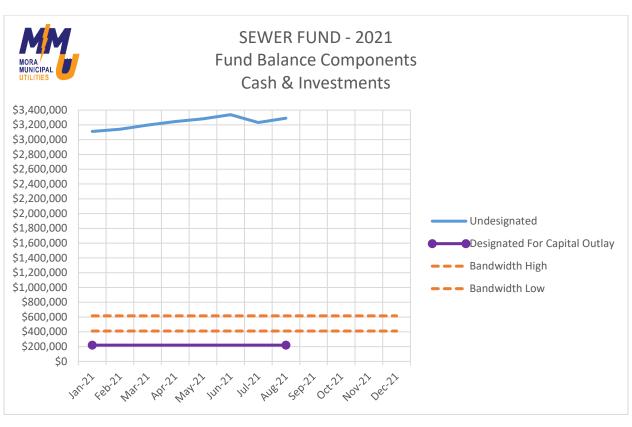

| 9000-2021-01 | 1          | 1,560,000              |         |                    |         |         | 1,560,000              |
| Street Reconstruction Project - North Grove St                                       | 3000-2021-01 | · <u> </u> |                        |         |                    |         |         |                        |
| Street Reconstruction Project - North Grove St  9000 - Joint Public Works Proj Total | 3000-2021-01 | _          | 1,560,000              |         | 300,000            |         |         | 1,860,000              |
| •                                                                                    | 3000-2021-01 | _          | 1,560,000<br>1,560,000 |         | 300,000<br>300,000 |         |         | 1,860,000<br>1,860,000 |















### MEMORANDUM

Date: October 18, 2021

To: Public Utilities Commission

From: Lindy Crawford, Public Utilities General Manager

RE: Housing & Redevelopment Authority of Mora/City of Mora Update

#### **SUMMARY**

The PUC will receive an update regarding the Housing & Redevelopment Authority of Mora (HRA) merging with the City of Mora.

#### **BACKGROUND INFORMATION**

At their September 21, 2021 regular meeting, the City Council made a final decision not to merge the HRA with the City. At the July 20, 2021 joint PUC/Council meeting and prior to a final decision being made, the PUC authorized a contribution of \$190,000 to the City to assist with staffing costs for the merger. Without the merger, the City does not need these funds. Therefore, the PUC should consider whether or not to r