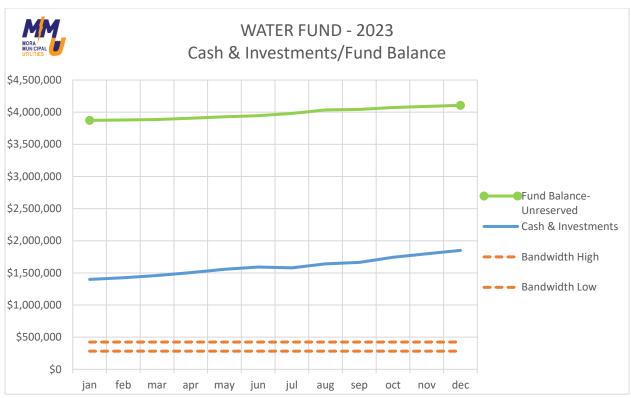

| G 653-24204  | Fund Bal-Undes/Net Asset (en  |                 | \$1,271,688.49 | \$1,511,309.78 | -\$8,155,419.37    |
|            |              | FB/Net Asset-Des Cap Proj/D   | -\$220,000.00   | \$0.00         | \$0.00         | -\$220,000.00      |
| Е          |              | ,                             | -\$8,135,798.08 | \$1,271,688.49 | \$1,511,309.78 | -\$8,375,419.37    |
|            |              |                               |                 |                |                |                    |

| Account Descr | Begin Yr | YTD Debit       | Y I D<br>Credit | Current<br>Balance |  |
|---------------|----------|-----------------|-----------------|--------------------|--|
| _             | \$0.00   | \$38,358,982.93 | \$38,358,982.93 | \$0.00             |  |













#### CITY OF MORA/MORA MUNICIPAL UTILITIES

Current Investments - Fixed

Information current as of December 31, 2023

| Bank/Agency                                        | Location           | Туре | FDIC# | Broker                     | Amo      | unt        | DTD/Issued D | Due        | Rate  |                 |
|----------------------------------------------------|--------------------|------|-------|----------------------------|----------|------------|--------------|------------|-------|-----------------|
| Falcon National Bank                               | Foley, MN          | CD   | 57603 | 4M Fund                    | \$       | 249,495.32 | 2/11/2022    | 2/12/2024  | 0.65% |                 |
| Great Midwest Bank                                 | Brookfield, WI     | CD