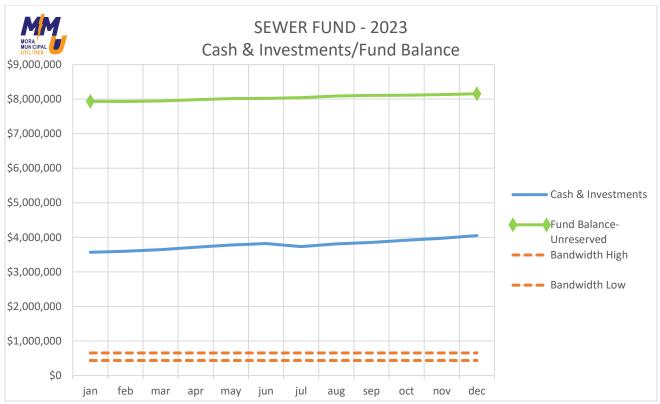

653-24204  | Fund Bal-Undes/Net Asset (en  |                 | \$1,271,688.49 | \$1,511,309.78 | -\$8,155,419.37    |
|            |              | FB/Net Asset-Des Cap Proj/D   | -\$220,000.00   | \$0.00         | \$0.00         | -\$220,000.00      |
| Е          |              | ,                             | -\$8,135,798.08 | \$1,271,688.49 | \$1,511,309.78 | -\$8,375,419.37    |
|            |              |                               |                 |                |                |                    |

| Account Descr | Begin Yr | YTD Debit       | Y I D<br>Credit | Current<br>Balance |  |
|---------------|----------|-----------------|-----------------|--------------------|--|
| _             | \$0.00   | \$38,358,982.93 | \$38,358,982.93 | \$0.00             |  |













#### CITY OF MORA/MORA MUNICIPAL UTILITIES

Current Investments - Fixed

Information current as of December 31, 2023

| Bank/Agency                                        | Location           | Туре | FDIC# | Broker                     | Amo      | unt        | DTD/Issued D | Due        | Rate  |                 |
|----------------------------------------------------|--------------------|------|-------|----------------------------|----------|------------|--------------|------------|-------|-----------------|
| Falcon National Bank                               | Foley, MN          | CD   | 57603 | 4M Fund                    | \$       | 249,495.32 | 2/11/2022    | 2/12/2024  | 0.65% |                 |
| Great Midwest Bank                                 | Brookfield, WI     | CD   | 2