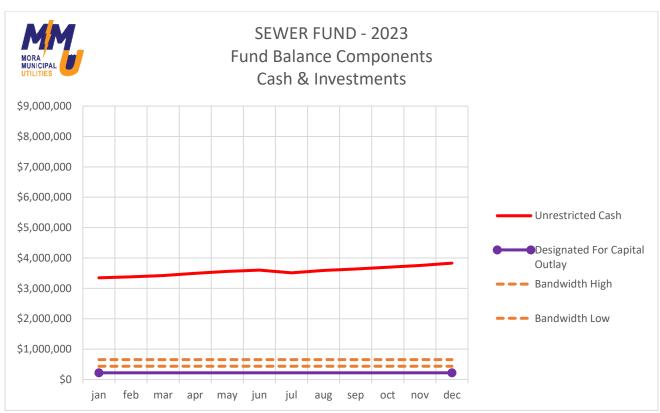

3-24204  | Fund Bal-Undes/Net Asset (en  |                 | \$1,271,688.49 | \$1,511,309.78 | -\$8,155,419.37    |
|            |              | FB/Net Asset-Des Cap Proj/D   | -\$220,000.00   | \$0.00         | \$0.00         | -\$220,000.00      |
| Е          |              | ,                             | -\$8,135,798.08 | \$1,271,688.49 | \$1,511,309.78 | -\$8,375,419.37    |
|            |              |                               |                 |                |                |                    |

| Account Descr | Begin Yr | YTD Debit       | Y I D<br>Credit | Current<br>Balance |  |
|---------------|----------|-----------------|-----------------|--------------------|--|
| _             | \$0.00   | \$38,358,982.93 | \$38,358,982.93 | \$0.00             |  |













#### CITY OF MORA/MORA MUNICIPAL UTILITIES

Current Investments - Fixed

Information current as of December 31, 2023

| Bank/Agency                                        | Location           | Туре | FDIC# | Broker                     | Amo      | unt        | DTD/Issued D | Due        | Rate  |                 |
|----------------------------------------------------|--------------------|------|-------|----------------------------|----------|------------|--------------|------------|-------|-----------------|
| Falcon National Bank                               | Foley, MN          | CD   | 57603 | 4M Fund                    | \$       | 249,495.32 | 2/11/2022    | 2/12/2024  | 0.65% |                 |
| Great Midwest Bank                                 | Brookfield, WI     | CD   | 296