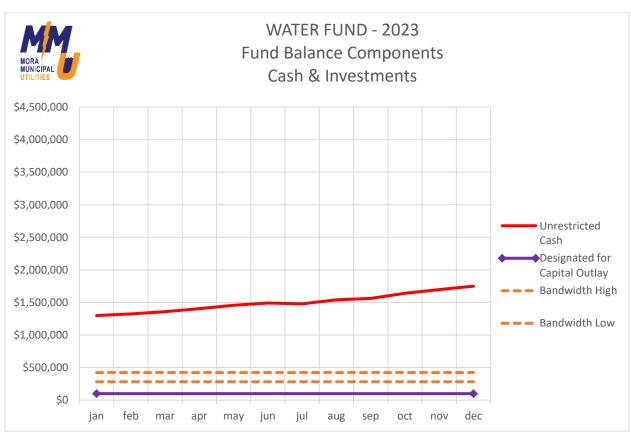

G 653-24204  | Fund Bal-Undes/Net Asset (en  |                 | \$1,271,688.49 | \$1,511,309.78 | -\$8,155,419.37    |
|            |              | FB/Net Asset-Des Cap Proj/D   | -\$220,000.00   | \$0.00         | \$0.00         | -\$220,000.00      |
| Е          |              | ,                             | -\$8,135,798.08 | \$1,271,688.49 | \$1,511,309.78 | -\$8,375,419.37    |
|            |              |                               |                 |                |                |                    |

| Account Descr | Begin Yr | YTD Debit       | Y I D<br>Credit | Current<br>Balance |  |
|---------------|----------|-----------------|-----------------|--------------------|--|
| _             | \$0.00   | \$38,358,982.93 | \$38,358,982.93 | \$0.00             |  |













#### CITY OF MORA/MORA MUNICIPAL UTILITIES

Current Investments - Fixed

Information current as of December 31, 2023

| Bank/Agency                                        | Location           | Туре | FDIC# | Broker                     | Amo      | unt        | DTD/Issued D | Due        | Rate  |                 |
|----------------------------------------------------|--------------------|------|-------|----------------------------|----------|------------|--------------|------------|-------|-----------------|
| Falcon National Bank                               | Foley, MN          | CD   | 57603 | 4M Fund                    | \$       | 249,495.32 | 2/11/2022    | 2/12/2024  | 0.65% |                 |
| Great Midwest Bank                                 | Brookfield, WI     | CD   |