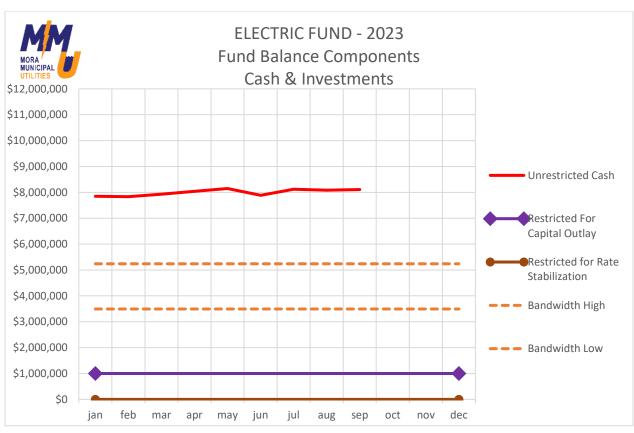

| G 653-24204  | Fund Bal-Undes/Net Asset (en  |                 | \$1,271,688.49 | \$1,511,309.78 | -\$8,155,419.37    |
|            |              | FB/Net Asset-Des Cap Proj/D   | -\$220,000.00   | \$0.00         | \$0.00         | -\$220,000.00      |
| Е          |              | ,                             | -\$8,135,798.08 | \$1,271,688.49 | \$1,511,309.78 | -\$8,375,419.37    |
|            |              |                               |                 |                |                |                    |

| Account Descr | Begin Yr | YTD Debit       | Y I D<br>Credit | Current<br>Balance |  |
|---------------|----------|-----------------|-----------------|--------------------|--|
| _             | \$0.00   | \$38,358,982.93 | \$38,358,982.93 | \$0.00             |  |













#### CITY OF MORA/MORA MUNICIPAL UTILITIES

Current Investments - Fixed

Information current as of December 31, 2023

| Bank/Agency                                        | Location           | Туре | FDIC# | Broker                     | Amo      | unt        | DTD/Issued D | Due        | Rate  |                 |
|----------------------------------------------------|--------------------|------|-------|----------------------------|----------|------------|--------------|------------|-------|-----------------|
| Falcon National Bank                               | Foley, MN          | CD   | 57603 | 4M Fund                    | \$       | 249,495.32 | 2/11/2022    | 2/12/2024  | 0.65% |                 |
| Great Midwest Bank                                 | Brookfield, WI     | CD