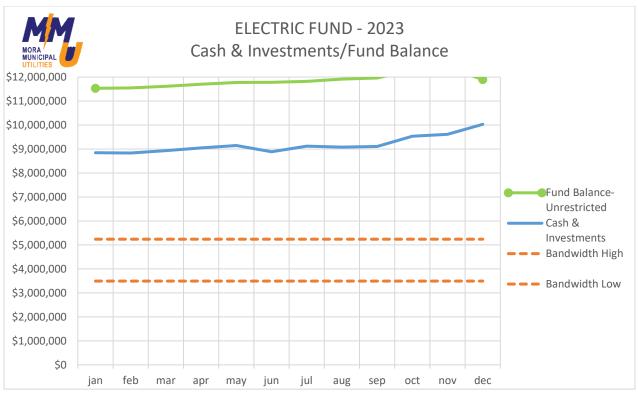

| G 653-24204  | Fund Bal-Undes/Net Asset (en  |                 | \$1,271,688.49 | \$1,511,309.78 | -\$8,155,419.37    |
|            |              | FB/Net Asset-Des Cap Proj/D   | -\$220,000.00   | \$0.00         | \$0.00         | -\$220,000.00      |
| Е          |              | ,                             | -\$8,135,798.08 | \$1,271,688.49 | \$1,511,309.78 | -\$8,375,419.37    |
|            |              |                               |                 |                |                |                    |

| Account Descr | Begin Yr | YTD Debit       | Y I D<br>Credit | Current<br>Balance |  |
|---------------|----------|-----------------|-----------------|--------------------|--|
| _             | \$0.00   | \$38,358,982.93 | \$38,358,982.93 | \$0.00             |  |













#### CITY OF MORA/MORA MUNICIPAL UTILITIES

Current Investments - Fixed

Information current as of December 31, 2023

| Bank/Agency                                        | Location           | Туре | FDIC# | Broker                     | Amo      | unt        | DTD/Issued D | Due        | Rate  |                 |
|----------------------------------------------------|--------------------|------|-------|----------------------------|----------|------------|--------------|------------|-------|-----------------|
| Falcon National Bank                               | Foley, MN          | CD   | 57603 | 4M Fund                    | \$       | 249,495.32 | 2/11/2022    | 2/12/2024  | 0.65% |                 |
| Great Midwest Bank                                 | Brookfield, WI     |