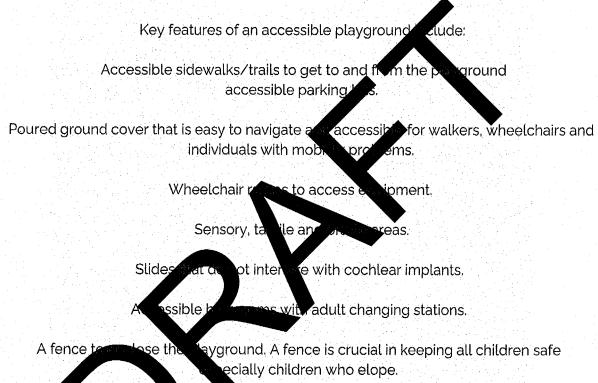

### WHY FENCES ARE CRITICAL Installing a fence around your playground makes supervision more efficient, allowing the adult to confine their focus and energy to watching over a smaller area. According to MN safety council more than one in five fatal drowning victims are children 14 and younger. For every child who dies from drowning, received emergency department care for nonfatal submersion inj other four s . From January 1, 2011 to December 31st, 2016, the National Aut data on missing person cases in the U.S. involving indiv Spectrum Disorder (ASD) who wandered or eloped from a same ciation collected ls w an Autism setting were gone long enough to require media and/or police involvement Results Out of 808 reported ASD missing person ca United States from 2011 to 2016, 17% (n = 139) resu of wandering/elopem in the d in death. Accidental d ning accounted for 71% of lethal outcomes, follows y 18% cause by traffic injury. THE SOCIAL MODEL OF DISABILITY THE MEDICAL MONEY OF DIS or all if we shifted from the medical model of disability to the social model of disability. Our parks would mple shown below: an individual utilizing a wheelchair navigating a playground Within al mode According to the social model of disability, the the en ilaced problem lies with the playground's physical structures and not the individual. individual v lisability, than the en SUITIO Removing The Pea Gravel And Switching To Poured Ground Cover Would Make Her Inability To Participate In Playground Activities Is Due To Hor Inability To Stand And Walk On Pea Gravel The Playground More Accessible