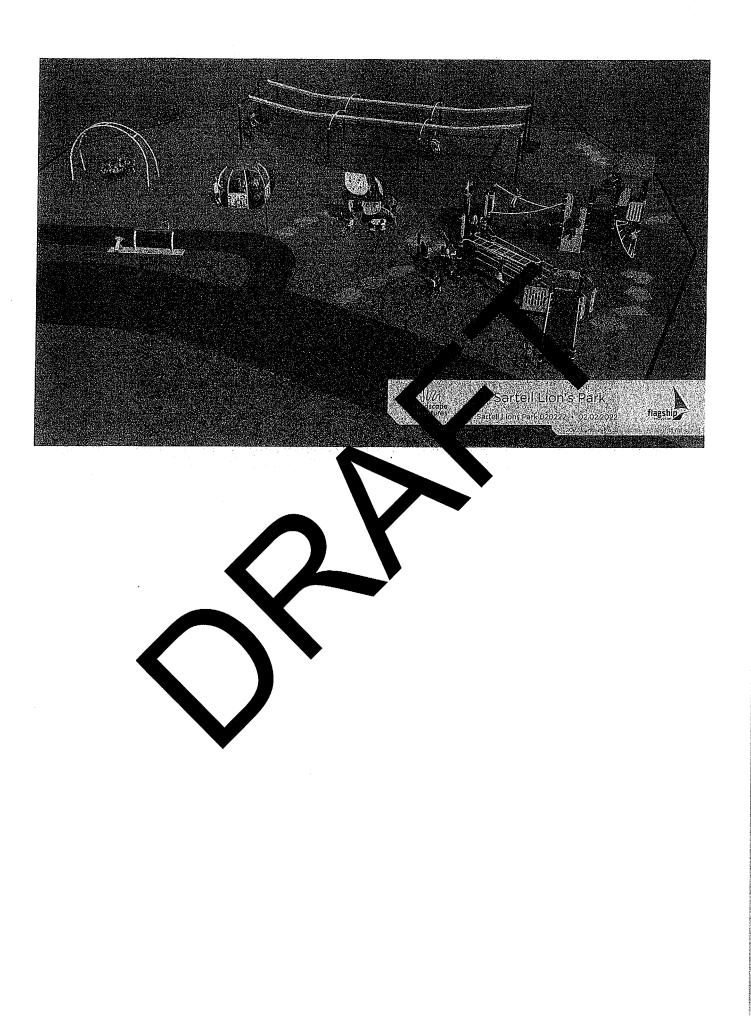

# ACCESSIBLE CAYGRONALD LOCATIONS IN MINNESOTA

Our families represented t a small for the country the country that you do benefit from an accessible playgroup

Two closest accessible public play bund to Mora is so St. Cloud minnesota.

Apple Valuet (S.F. 15, 1668) and Fridle, U.S.F. 100, 2830) are the most the sol cities to have bonding builts passed in the last session for accessible playground funding.

Many accessible playgrounds in Minnesota lack fencing so they are not inclusive to all needs.

There is a new playground in Ogilvie. However it isn't fully inclusive and accessible. Minnesota Accessible Playgrounds