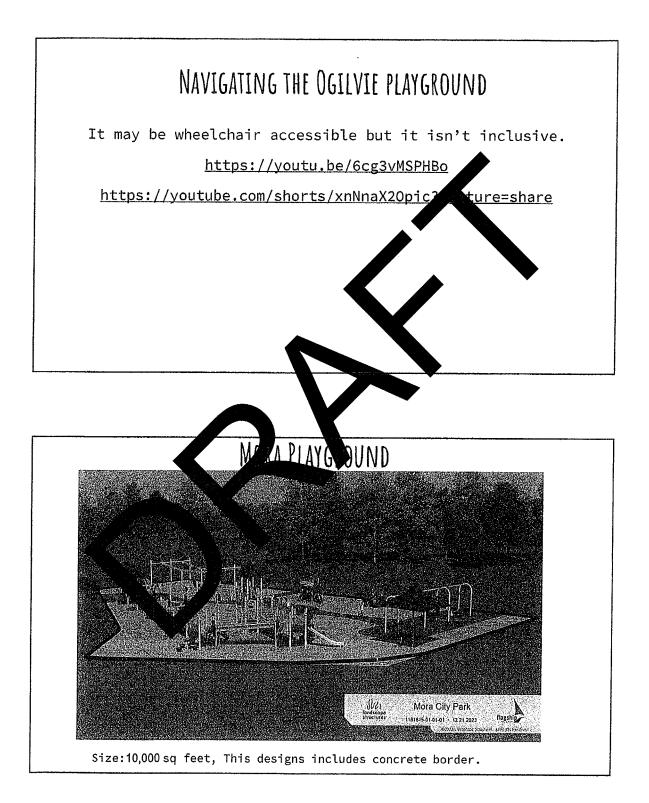

There is a new playground in Ogilvie. However it isn't fully inclusive and accessible. Minnesota Accessible Playgrounds