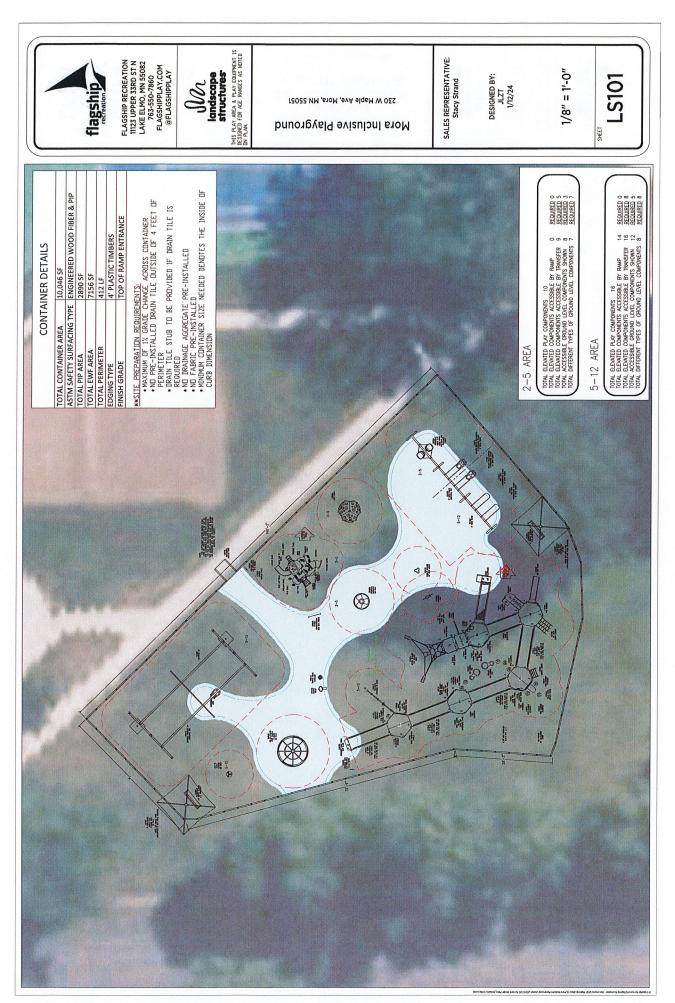

# NO DOILDS THE PLAYGROUND?

We are currently we along with that a project consultant from Flagship recreation. Flagship tecreation is a women world business and Minnesota based. Flagship Recreation uses economent from Lands ape Structures.

Landscape structures is a winnesota based, employee owned company located in Delano, MN. All equipment is tested in vinnesota for at least a year before it is available to the public.

We have discussed the need for an accessible playground with the Mora Park and Recreation board and also Senator Rarick and Representative Nelson.

We are also interested in getting community input on what members of the community would like to see. We are actively looking for a location that has enough space for the playground, a parking lot for accessible vans and hoping to find a location that is not located near water.