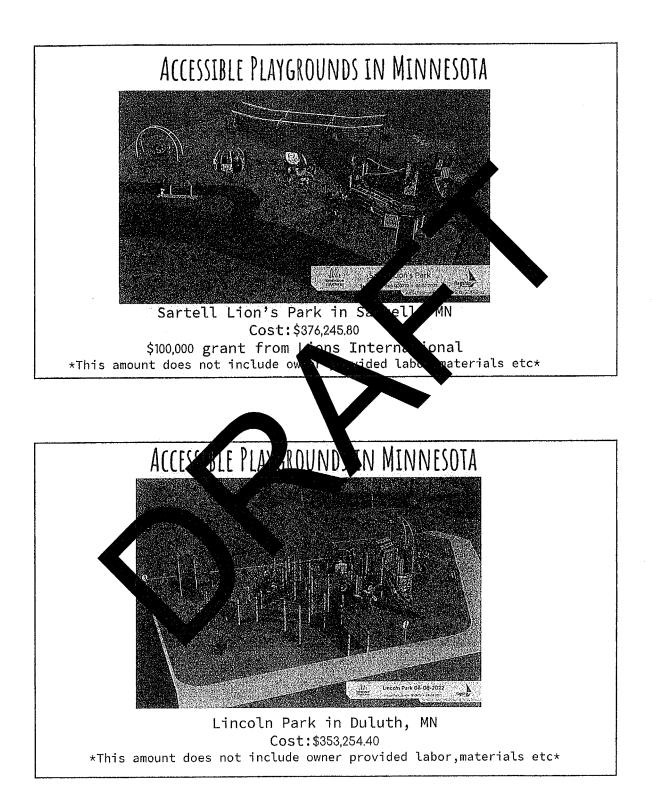

# ACCESSIBLE CAYGRONALD LOCATIONS IN MINNESOTA

Our families represented t a small for the country the country that you do benefit from an accessible playgroup

Two closest accessible public play bund to Mora is so St. Cloud minnesota.

Apple Valuet (S.F. 15, 1668) and Fridle, U.S.F. 100, 2830) are the most the sol cities to have bonding builts passed in the last session for accessible playground funding.

Many accessible playgrounds in Minnesota lack fencing so they are not inclusive to all needs.

There is a new playground in Ogilvie. However it isn't fully inclusive and accessible. Minnesota Accessible Playgrounds