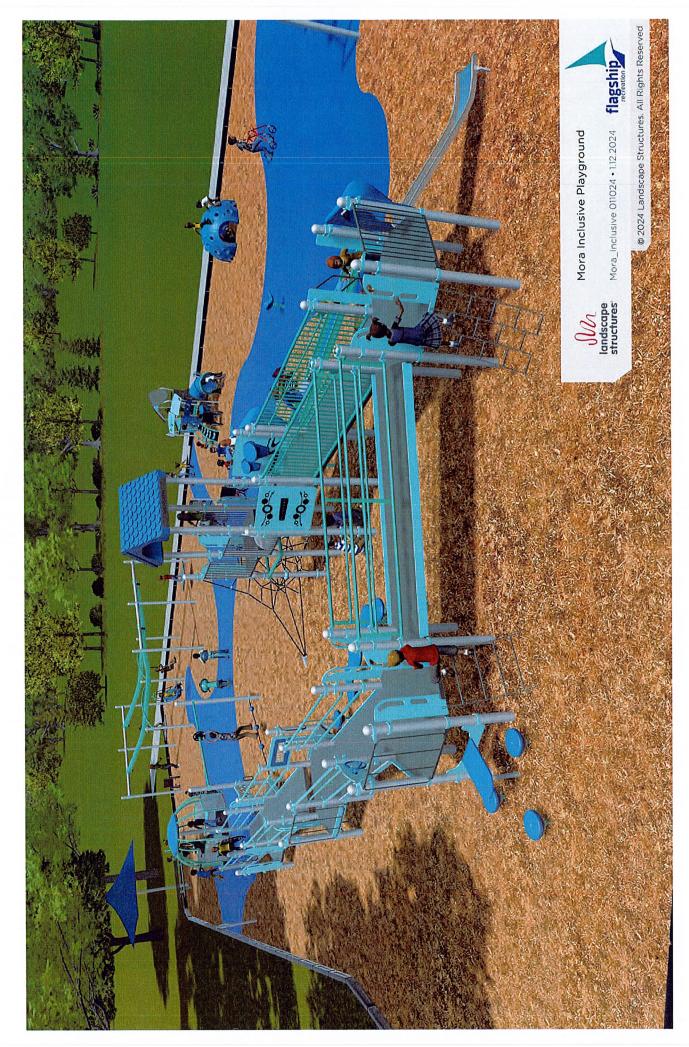

# NO DOILDS THE PLAYGROUND?

We are currently we along with that a project consultant from Flagship recreation. Flagship tecreation is a women world business and Minnesota based. Flagship Recreation uses economent from Lands ape Structures.

Landscape structures is a winnesota based, employee owned company located in Delano, MN. All equipment is tested in vinnesota for at least a year before it is available to the public.

We have discussed the need for an accessible playground with the Mora Park and Recreation board and also Senator Rarick and Representative Nelson.

We are also interested in getting community input on what members of the community would like to see. We are actively looking for a location that has enough space for the playground, a parking lot for accessible vans and hoping to find a location that is not located near water.