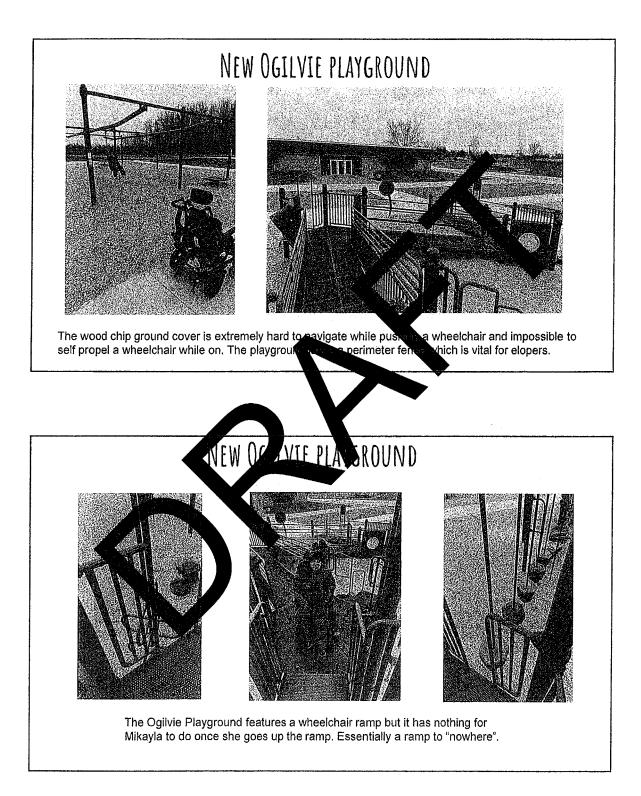

There is a new playground in Ogilvie. However it isn't fully inclusive and accessible. Minnesota Accessible Playgrounds

### WHY FENCES ARE CRITICAL Installing a fence around your playground makes supervision more efficient, allowing the adult to confine their focus and energy to watching over a smaller area. According to MN safety council more than one in five fatal drowning victims are children 14 and younger. For every child who dies from drowning, received emergency department care for nonfatal submersion inj other four s . From January 1, 2011 to December 31st, 2016, the National Aut data on missing person cases in the U.S. involving indiv Spectrum Disorder (ASD) who wandered or eloped from a same ciation collected ls w an Autism setting were gone long enough to require media and/or police involvement Results Out of 808 reported ASD missing person ca United States from 2011 to 2016, 17% (n = 139) resu of wandering/elopem in the d in death. Accidental d ning accounted for 71% of lethal outcomes, follows y 18% cause by traffic injury. THE SOCIAL MODEL OF DISABILITY THE MEDICAL MONEY OF DIS or all if we shifted from the medical model of disability to the social model of disability. Our parks would mple shown below: an individual utilizing a wheelchair navigating a playground Within al mode According to the social model of disability, the the en ilaced problem lies with the playground's physical structures and not the individual. individual v lisability, than the en SUITIO Removing The Pea Gravel And Switching To Poured Ground Cover Would Make Her Inability To Participate In Playground Activities Is Due To Hor Inability To Stand And Walk On Pea Gravel The Playground More Accessible