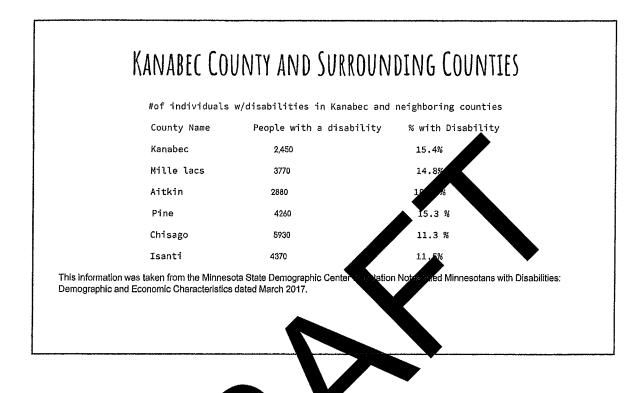

# ACCESSIBLE CAYGRONALD LOCATIONS IN MINNESOTA

Our families represented t a small for the country the country that you do benefit from an accessible playgroup

Two closest accessible public play bund to Mora is so St. Cloud minnesota.

Apple Valuet (S.F. 15, 1668) and Fridle, U.S.F. 100, 2830) are the most the sol cities to have bonding builts passed in the last session for accessible playground funding.

Many accessible playgrounds in Minnesota lack fencing so they are not inclusive to all needs.