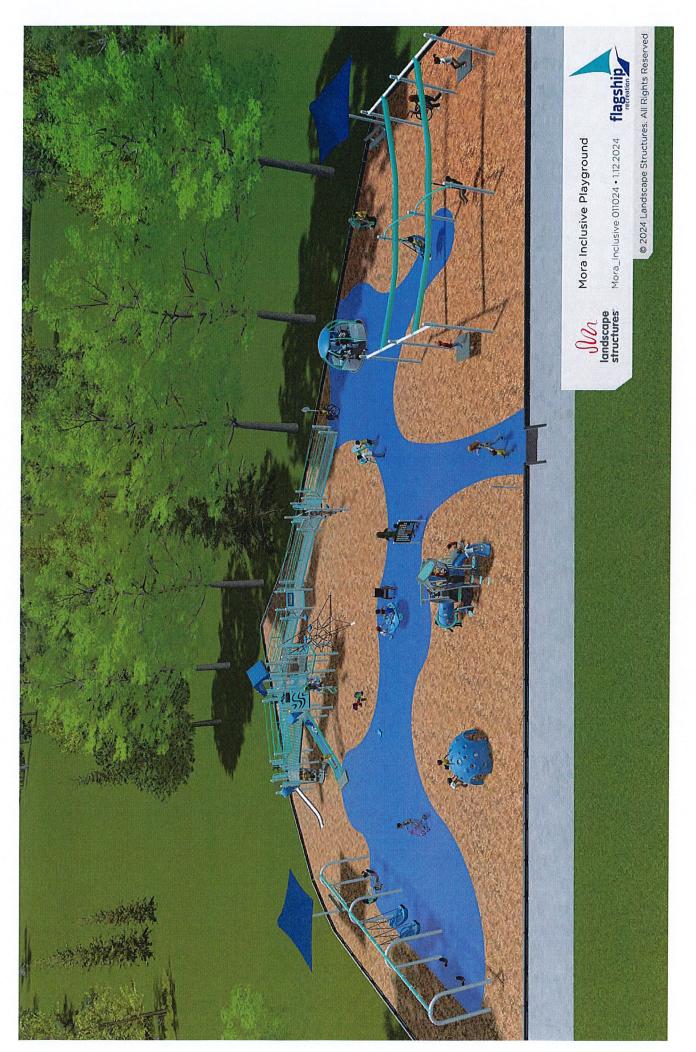

# NO DOILDS THE PLAYGROUND?

We are currently we along with that a project consultant from Flagship recreation. Flagship tecreation is a women world business and Minnesota based. Flagship Recreation uses economent from Lands ape Structures.

Landscape structures is a winnesota based, employee owned company located in Delano, MN. All equipment is tested in vinnesota for at least a year before it is available to the public.

We have discussed the need for an accessible playground with the Mora Park and Recreation board and also Senator Rarick and Representative Nelson.

We are also interested in getting community input on what members of the community would like to see. We are actively looking for a location that has enough space for the playground, a parking lot for accessible vans and hoping to find a location that is not located near water.