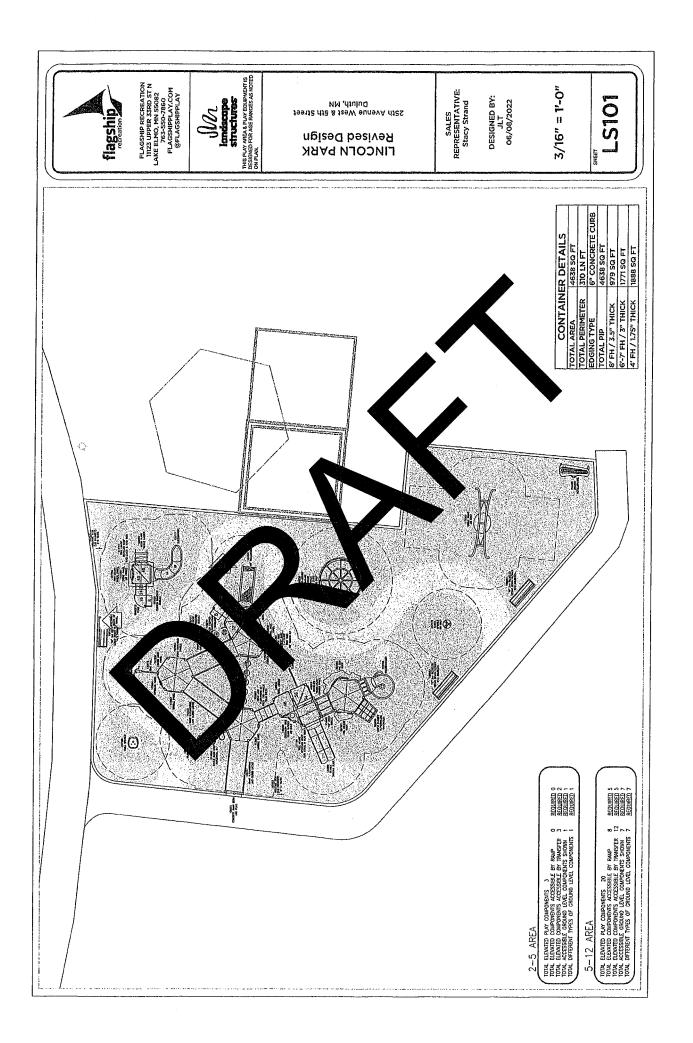

# NO DOILDS THE PLAYGROUND?

We are currently we along with that a project consultant from Flagship recreation. Flagship tecreation is a women world business and Minnesota based. Flagship Recreation uses economent from Lands ape Structures.

Landscape structures is a winnesota based, employee owned company located in Delano, MN. All equipment is tested in vinnesota for at least a year before it is available to the public.

We have discussed the need for an accessible playground with the Mora Park and Recreation board and also Senator Rarick and Representative Nelson.

We are also interested in getting community input on what members of the community would like to see. We are actively looking for a location that has enough space for the playground, a parking lot for accessible vans and hoping to find a location that is not located near water.