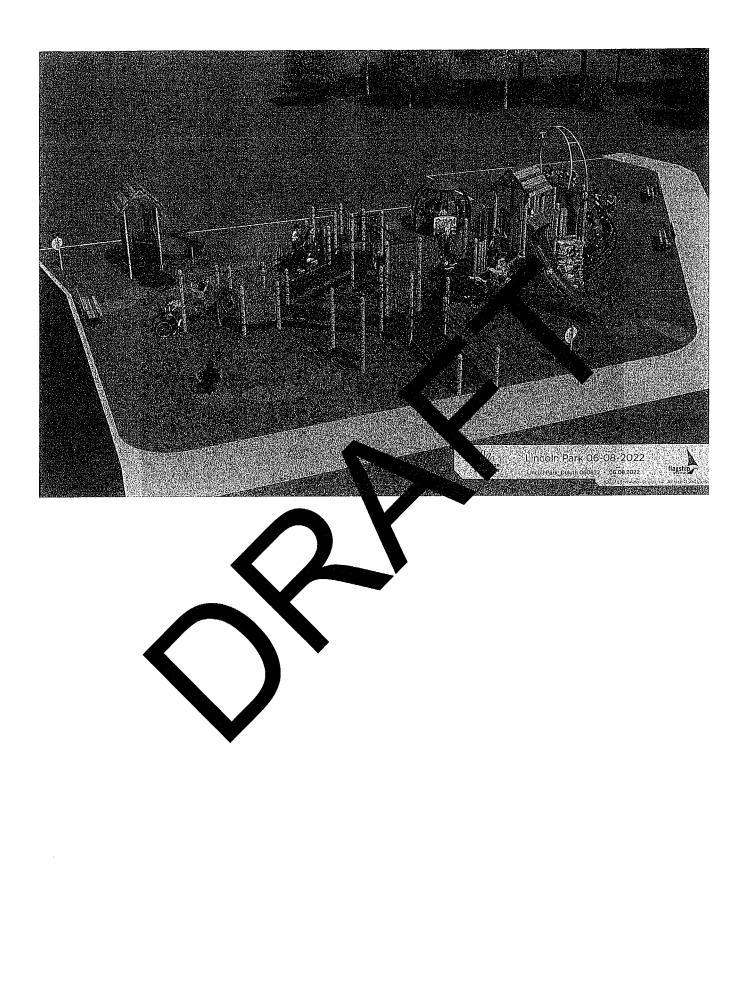

# ACCESSIBLE CAYGRONALD LOCATIONS IN MINNESOTA

Our families represented t a small for the country the country that you do benefit from an accessible playgroup

Two closest accessible public play bund to Mora is so St. Cloud minnesota.

Apple Valuet (S.F. 15, 1668) and Fridle, U.S.F. 100, 2830) are the most the sol cities to have bonding builts passed in the last session for accessible playground funding.

Many accessible playgrounds in Minnesota lack fencing so they are not inclusive to all needs.

There is a new playground in Ogilvie. However it isn't fully inclusive and accessible. Minnesota Accessible Playgrounds