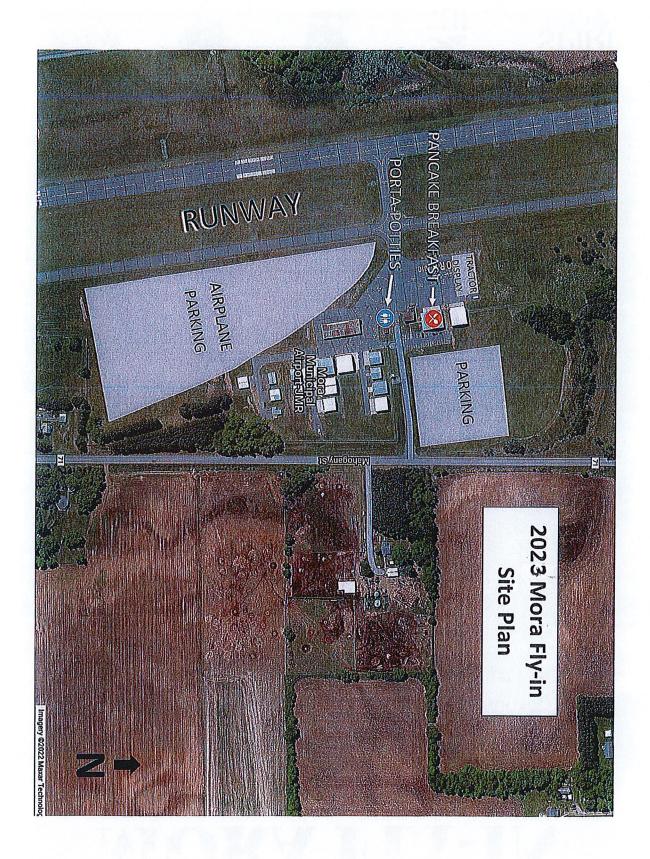

City of Mora Kanabec County, Minnesota Meeting Agenda City Council

Tuesday, August 15, 2023

6:30 PM

Mora City Hall

- 1. Call to Order/ Pledge of Allegiance
- 2. Roll Call
- **3.** Adopt Agenda (No item of business shall be considered unless it appears on the agenda for the meeting. Council members may add items to the agenda prior to adoption of the agenda.)
- **4. Consent Agenda** (Those items listed under Consent Agenda are considered to be routine by the City Council and will be acted upon by one motion under this agenda item. There will be no separate discussion of these items, unless a Council Member so requests, in which event, the item will be removed from the consent agenda and considered immediately after the adoption of the consent agenda.)
  - a. Meeting Minutes July 18, 2023
  - b. Joint Meeting Minutes July 18, 2023
  - c. Special Meeting Minutes July 31, 2023
  - d. Claims July 2023
  - e. Annual Business License Renewals
  - f. Fly In Special Event
  - g. Gambling Permit Vasaloppet USA
  - h. Accept Restricted Donations Resolution No. 2023-821
  - i. Fall Fest Special Event Permit
- 5. Open Forum (Individuals may address the council about any item not contained on the regular agenda. There is a maximum of fifteen (15) minutes set aside for open forum. A maximum of three (3) minutes is allotted per person. The City Council will take no official action on items discussed at the forum, with the exception of referral to staff for future report.)