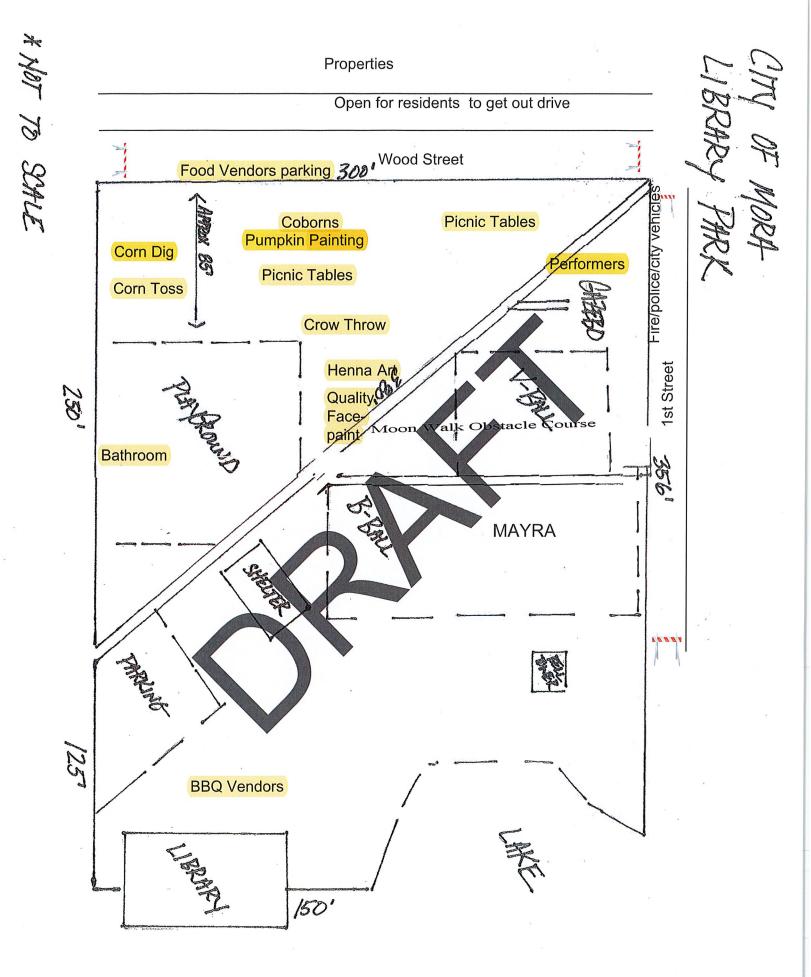

- Adopt Agenda: Item 4k was added to the agenda, Certification of Unpaid Utilities. Removal of item 4d Probationary Release – Community Development Director Kirsten Faurie was added to new business item 8d. MOTION made by Shepard, seconded by Anderson, and carried to adopt the agenda as amended.
- 4. **Consent Agenda:** MOTION made by Shepard, seconded by Broekemeier, and carried to approve the consent agenda as presented
  - a. Regular Meeting Minutes June 2023
  - b. Claims June 2023
  - c. Probationary Release Accountant Kelly Christianson
  - d. Probationary Release Community Development Director Kirsten Faurie
  - e. Probationary Release Human Resources Director Mandi Yoder
  - f. Accept Restricted Donations Resolution No. 2023-721
  - g. Gambling Permit Kick Cancer to the Curb
  - h. Gambling Permit MN Deer Hunters Assoc. Snake River Chapter
  - i. Mobile Food License Wally's Whistle Stop
  - j. Special Event Permit Crystal Bar and Grill veterans Memorial Fundraiser
  - k. Certification of Unpaid Utilities Resolution No. 2023-723
- 5. Open Forum: Julia Lanphear of 33 Valley Lane brought forward concerns with the speed in her neighborhood and the safety of neighborhood children and her son. She expressed concern with the speeds throughout the neighborhood from vehicles, the snow plow, postal service and police. A councilmember asked if the Post Office had been contacted to address speed concerns. Kohlgraf suggested the City contact the Kanabec County Sheriff's Office and have a speed cart placed to slow vehicles down on Valey Lane.