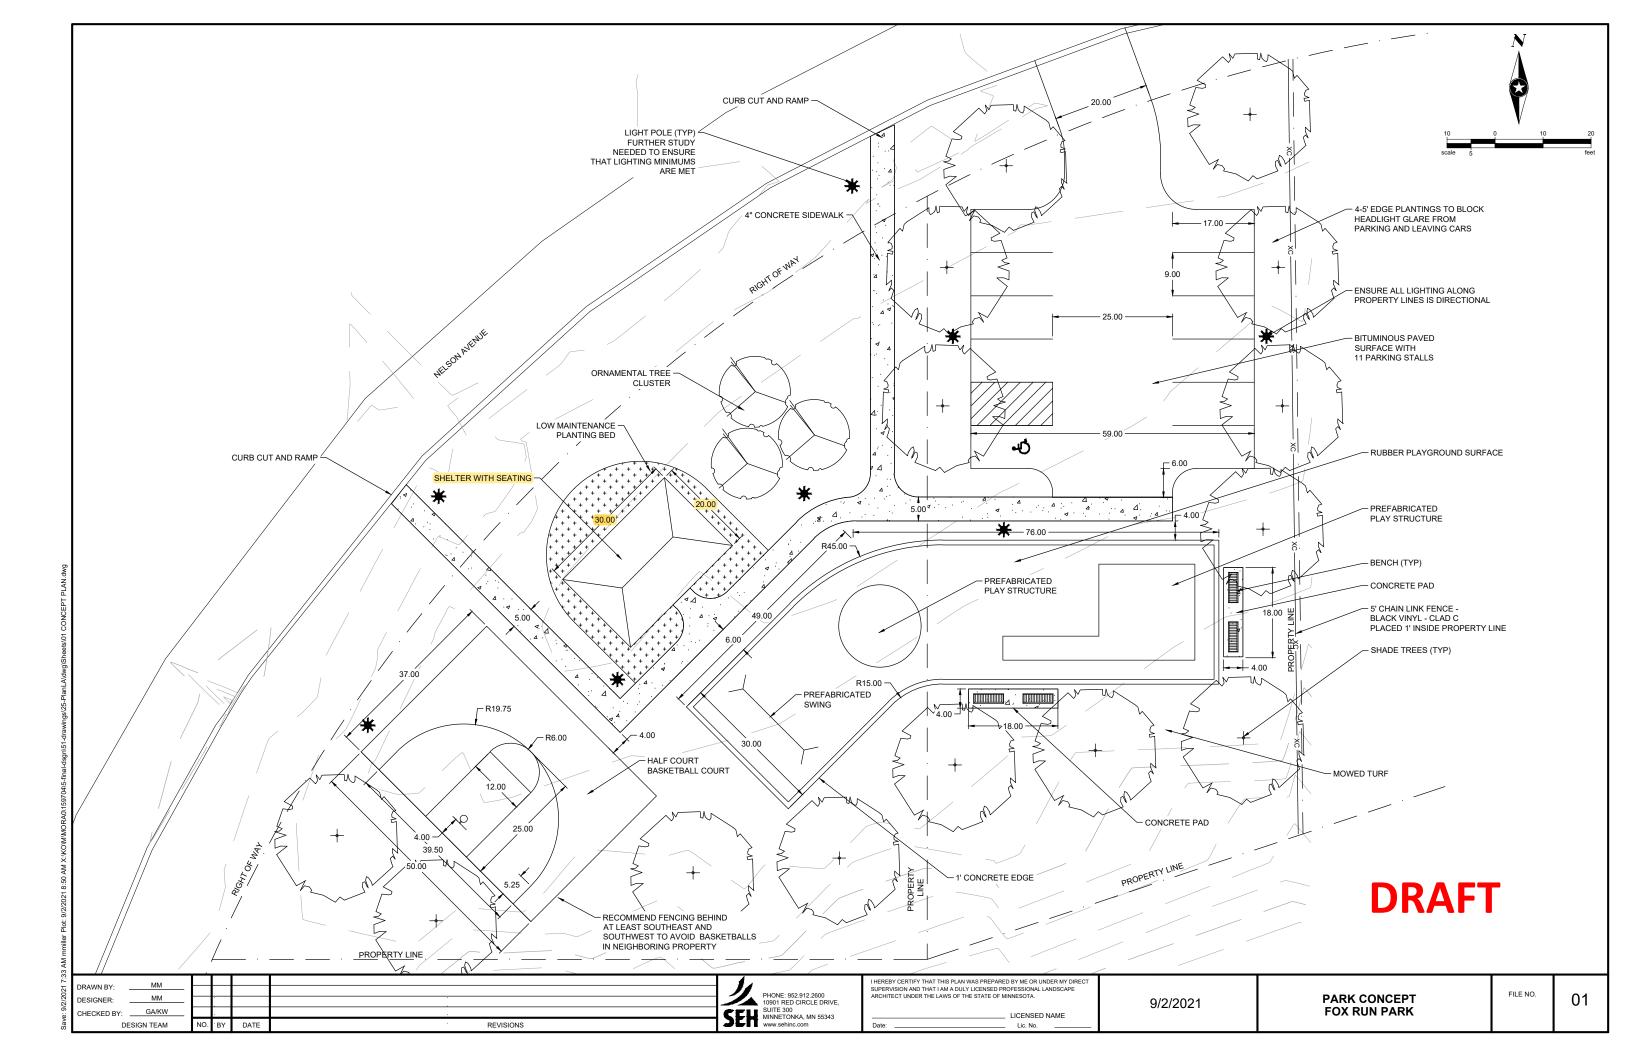

#### 9. Old Business

- a. 2022 Preliminary Budget
- b. Proposed Fox Run Park Concept
- c. Airport Hangar Land Lease Agreement
- d. Housing & Redevelopment Authority of Mora Merger Discussion Cont.

5. Open Forum: None

6. Special Business: None

**7. Public Hearings:** There were no public hearings.

8. New Business

- a. Proposed Fox Run Park Concept: Crawford presented the proposed the Fox Run Park concept. Council and its Park Board previously addressed the priority due to the increased development in Fox Run. The park would encompass a parking lot, playground, shelter, and half-court basketball area. Total cost for the project is projected at \$184,000 and the 2022 budget accounted for \$80,000 of the project. Staff and board members would look at additional funding sources. Crawford asked for Council's direction due to the financial impact on the 2022 budget and upcoming funding opportunity deadlines. Further discussion ensued regarding existing City parks and longevity of a fence. Crawford recommended a six-foot privacy fence to minimize light exposure in the neighboring home and to minimize noise. Kohlgraf noted significant improvements with privacy fences and longevity within the past few years. Shepard and Mathison directed staff to bring the concept to the Park Board for review.
- b. 2022 Preliminary Budget: Crawford presented the 2021 budget which included the use of unrestricted cash surplus to offset the proposed tax levy. Preliminary tax levy reflected a 10.95% increase and included the HRA debt tax levy. Staff did not anticipate significant changes in taxes to average households due to the addition of new homes and commercial properties for taxes payable 2022. Staff reviewed significant expenditure and revenue changes, fees/rates and capital improvement plan. Anderson suggested the Mora Aquatic Center after tax ticket pricing be adjusted to simplify cash exchange within the concessions. Crawford agreed the after-tax ticket could be adjusted but did not recommend ticket pricing greater than \$8.75. The council consensus was the after-tax MAC ticket be \$8.75. Skramstad questioned the purchase of cemetery mower. Kohlgraf explained the mowers are on rotation and the cemetery has less exposure extending its use. Broekemeier requested information on disposal of