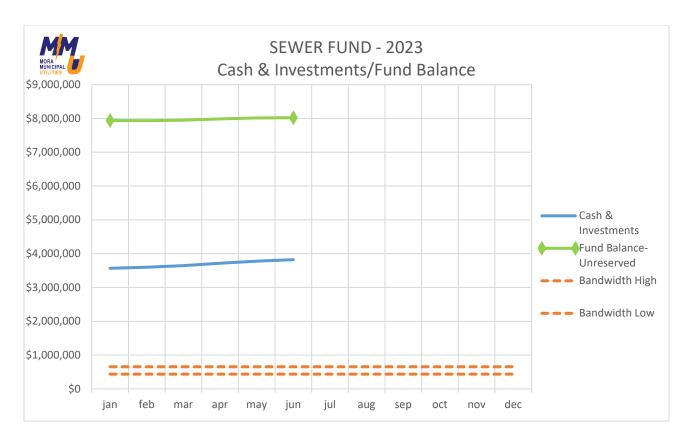

| 200,000    |
| City Garage Heater Replacement                      | 3180-2022-02 | 3        |           | 40,000  |           |           |           | 40,000     |
| City Garage Generator                               | 3180-2022-03 | 3        | 50,000    |         |           |           |           | 50,000     |
| 3180 - City Garage Total                            |              |          | 250,000   | 40,000  |           |           |           | 290,000    |
| 500 - Capital Outlay Total                          |              |          | 250,000   | 40,000  |           |           |           | 290,000    |
| GRAND TOTAL                                         |              |          | 3,843,000 | 940,000 | 1,120,000 | 1,175,000 | 3,187,689 | 10,265,689 |















## MEMORANDUM

Date October 16, 2023

To Public Utilities Commission

From Joseph Kohlgraf-Public Work Director

RE 150,000 Water Tower Maintenance Agreement

#### **SUMMARY**

The PUC will review a recommendation from staff for a Water Tower Maintenance agreement with SEH. BACKGROUND INFORMATION

Water Tower Maintenance for the Fingerhut (150,000 gal) tower was discussed earlier this year at a previous meeting. The consensus was to ask for better pricing from SEH for a contract that is similar to the tower off of Maple Ave. East (500,000 gallon) and move to make contracts to perform in unison for savings while the contractor is onsite. Both towers have been worked on by the contractor used by SEH and city staff wishes to keep this service moving forward. Costs have been broken down