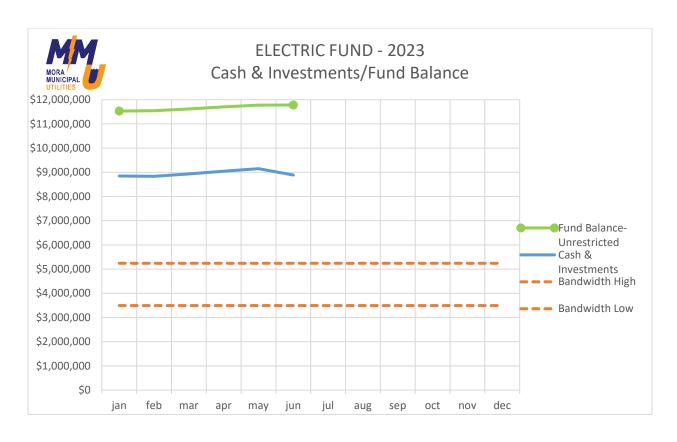

|           | 200,000    |
| City Garage Heater Replacement                      | 3180-2022-02 | 3        |           | 40,000  |           |           |           | 40,000     |
| City Garage Generator                               | 3180-2022-03 | 3        | 50,000    |         |           |           |           | 50,000     |
| 3180 - City Garage Total                            |              |          | 250,000   | 40,000  |           |           |           | 290,000    |
| 500 - Capital Outlay Total                          |              |          | 250,000   | 40,000  |           |           |           | 290,000    |
| GRAND TOTAL                                         |              |          | 3,843,000 | 940,000 | 1,120,000 | 1,175,000 | 3,187,689 | 10,265,689 |















## MEMORANDUM

Date October 16, 2023

To Public Utilities Commission

From Joseph Kohlgraf-Public Work Director

RE 150,000 Water Tower Maintenance Agreement

#### **SUMMARY**

The PUC will review a recommendation from staff for a Water Tower Maintenance agreement with SEH. BACKGROUND INFORMATION

Water Tower Maintenance for the Fingerhut (150,000 gal) tower was discussed earlier this year at a previous meeting. The consensus was to ask for better pricing from SEH for a contract that is similar to the tower off of Maple Ave. East (500,000 gallon) and move to make contracts to perform in unison for savings while the contractor is onsite. Both towers have been worked on by the contractor used by SEH and city staff wishes to keep this service moving forward. Costs have been brok