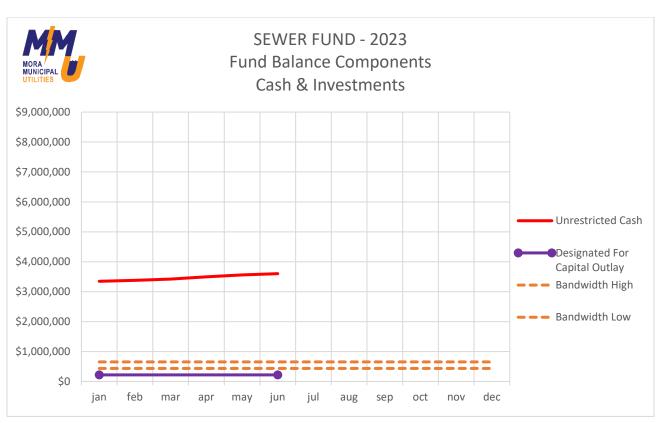

| 200,000    |
| City Garage Heater Replacement                      | 3180-2022-02 | 3        |           | 40,000  |           |           |           | 40,000     |
| City Garage Generator                               | 3180-2022-03 | 3        | 50,000    |         |           |           |           | 50,000     |
| 3180 - City Garage Total                            |              |          | 250,000   | 40,000  |           |           |           | 290,000    |
| 500 - Capital Outlay Total                          |              |          | 250,000   | 40,000  |           |           |           | 290,000    |
| GRAND TOTAL                                         |              |          | 3,843,000 | 940,000 | 1,120,000 | 1,175,000 | 3,187,689 | 10,265,689 |















## MEMORANDUM

Date October 16, 2023

To Public Utilities Commission

From Joseph Kohlgraf-Public Work Director

RE 150,000 Water Tower Maintenance Agreement

#### **SUMMARY**

The PUC will review a recommendation from staff for a Water Tower Maintenance agreement with SEH. BACKGROUND INFORMATION

Water Tower Maintenance for the Fingerhut (150,000 gal) tower was discussed earlier this year at a previous meeting. The consensus was to ask for better pricing from SEH for a contract that is similar to the tower off of Maple Ave. East (500,000 gallon) and move to make contracts to perform in unison for savings while the contractor is onsite. Both towers have been worked on by the contractor used by SEH and city staff wishes to keep this service moving forward. Costs have been broken down in