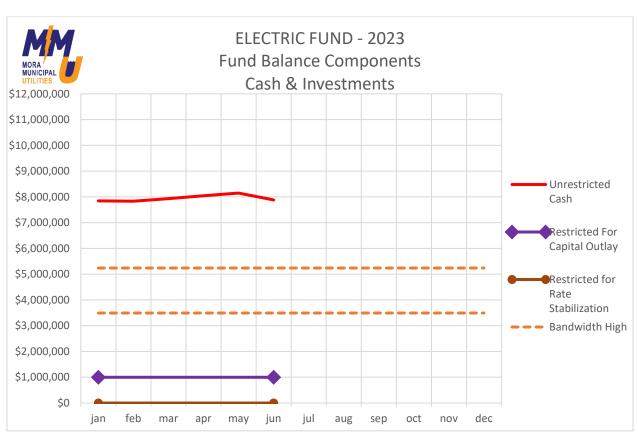

|           | 200,000    |
| City Garage Heater Replacement                      | 3180-2022-02 | 3        |           | 40,000  |           |           |           | 40,000     |
| City Garage Generator                               | 3180-2022-03 | 3        | 50,000    |         |           |           |           | 50,000     |
| 3180 - City Garage Total                            |              |          | 250,000   | 40,000  |           |           |           | 290,000    |
| 500 - Capital Outlay Total                          |              |          | 250,000   | 40,000  |           |           |           | 290,000    |
| GRAND TOTAL                                         |              |          | 3,843,000 | 940,000 | 1,120,000 | 1,175,000 | 3,187,689 | 10,265,689 |















## MEMORANDUM

Date October 16, 2023

To Public Utilities Commission

From Joseph Kohlgraf-Public Work Director

RE 150,000 Water Tower Maintenance Agreement

#### **SUMMARY**

The PUC will review a recommendation from staff for a Water Tower Maintenance agreement with SEH. BACKGROUND INFORMATION

Water Tower Maintenance for the Fingerhut (150,000 gal) tower was discussed earlier this year at a previous meeting. The consensus was to ask for better pricing from SEH for a contract that is similar to the tower off of Maple Ave. East (500,000 gallon) and move to make contracts to perform in unison for savings while the contractor is onsite. Both towers have been worked on by the contractor used by SEH and city staff wishes to keep this service moving forward. Costs have been broken