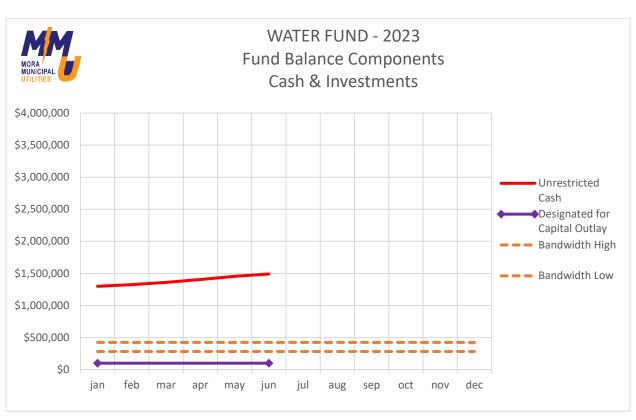

|           | 200,000    |
| City Garage Heater Replacement                      | 3180-2022-02 | 3        |           | 40,000  |           |           |           | 40,000     |
| City Garage Generator                               | 3180-2022-03 | 3        | 50,000    |         |           |           |           | 50,000     |
| 3180 - City Garage Total                            |              |          | 250,000   | 40,000  |           |           |           | 290,000    |
| 500 - Capital Outlay Total                          |              |          | 250,000   | 40,000  |           |           |           | 290,000    |
| GRAND TOTAL                                         |              |          | 3,843,000 | 940,000 | 1,120,000 | 1,175,000 | 3,187,689 | 10,265,689 |















## MEMORANDUM

Date October 16, 2023

To Public Utilities Commission

From Joseph Kohlgraf-Public Work Director

RE 150,000 Water Tower Maintenance Agreement

#### **SUMMARY**

The PUC will review a recommendation from staff for a Water Tower Maintenance agreement with SEH. BACKGROUND INFORMATION

Water Tower Maintenance for the Fingerhut (150,000 gal) tower was discussed earlier this year at a previous meeting. The consensus was to ask for better pricing from SEH for a contract that is similar to the tower off of Maple Ave. East (500,000 gallon) and move to make contracts to perform in unison for savings while the contractor is onsite. Both towers have been worked on by the contractor used by SEH and city staff wishes to keep this service moving forward. Costs have been broken dow