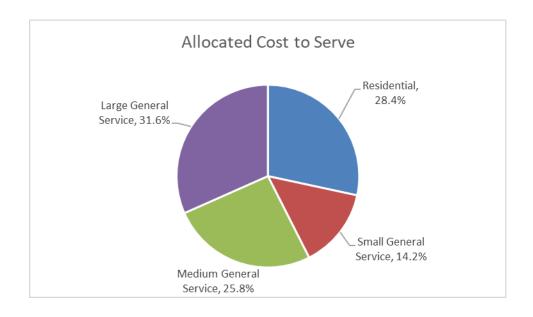

able 3-3
Electric Cost of Service Results
Comparison of % Cost and Revenues
2020 Test Year

| Customer<br>Classification | Allocated<br>Cost to Serve | Revenues     | Increase/<br>(Decrease) |
|----------------------------|----------------------------|--------------|-------------------------|
| Residential                | 28.4%                      | 28.5%        | -0.6%                   |
| Small General Service      | 14.2%                      | 14.9%        | -5.0%                   |
| Medium General Service     | 25.8%                      | 26.0%        | -0.6%                   |
| Large General Service      | <u>31.6%</u>               | <u>30.6%</u> | <u>3.5%</u>             |
| Total                      | 100.0%                     | 100.0%       | 0.0%                    |





As indicated above, Mora's existing class revenues do not exactly match the allocated cost to serve each class. Cost based rates are one of several goals in establishing rates. The relationship between allocated costs and revenues for each class should be considered, in addition to other rate related goals, in developing recommended rates.

# City of Mora, MN Functionalization of 2020 Test Year Revenue Requirements

2020 REVENUE REQUIREMENT Test Year Power Supply **Distribution** Customer Revenue Classification Basis **Generation & Power Supply** Wages & Salaries 46,941 46,941 100% power supply PERA 3,495 3,495 100% power supply FICA 2,702 2,702 100% power supply 100% power supply Medicare 632 632 **VEBA** 154 154 100% power supply Health Insurance 6,353 6,353 100% power supply Life In