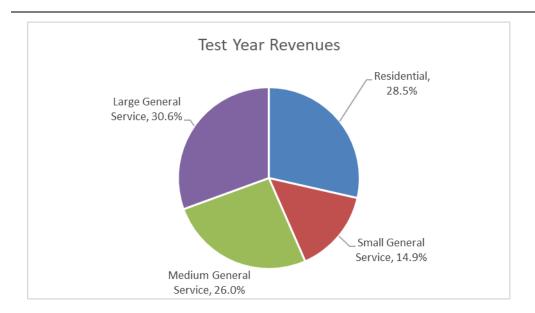

le 3-3
Electric Cost of Service Results
Comparison of % Cost and Revenues
2020 Test Year

| Customer<br>Classification | Allocated<br>Cost to Serve | Revenues     | Increase/<br>(Decrease) |
|----------------------------|----------------------------|--------------|-------------------------|
| Residential                | 28.4%                      | 28.5%        | -0.6%                   |
| Small General Service      | 14.2%                      | 14.9%        | -5.0%                   |
| Medium General Service     | 25.8%                      | 26.0%        | -0.6%                   |
| Large General Service      | <u>31.6%</u>               | <u>30.6%</u> | <u>3.5%</u>             |
| Total                      | 100.0%                     | 100.0%       | 0.0%                    |





As indicated above, Mora's existing class revenues do not exactly match the allocated cost to serve each class. Cost based rates are one of several goals in establishing rates. The relationship between allocated costs and revenues for each class should be considered, in addition to other rate related goals, in developing recommended rates.

# City of Mora, MN Functionalization of 2020 Test Year Revenue Requirements

2020 REVENUE REQUIREMENT Test Year Power Supply **Distribution** Customer Revenue Classification Basis **Generation & Power Supply** Wages & Salaries 46,941 46,941 100% power supply PERA 3,495 3,495 100% power supply FICA 2,702 2,702 100% power supply 100% power supply Medicare 632 632 **VEBA** 154 154 100% power supply Health Insurance 6,353 6,353 100% power supply Life Insu