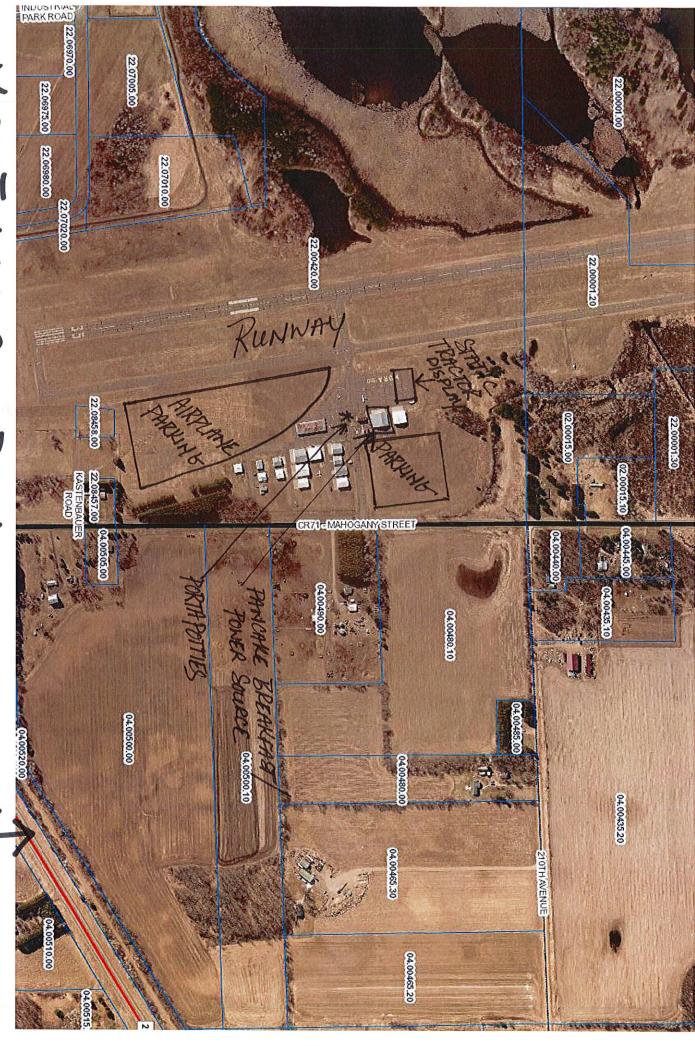

from Hawk Aviation Static Tractor Display Open to All Tractor Owners • Airport Equipment on Display • Free Gifts for First 100 Youth and First 100 Adults in Attendance

An inherent risk of exposure to COVID-19 exists in any public place where people are present. By attending the event, you voluntarily assume all risks related to exposure to COVID-19. Attendees are encouraged to take everyday preventive actions to help prevent the spread of respiratory illnesses including: stay home if you are sick, practice social distancing, wear a face mask, cover coughs and sneezes, and clean your hands often.

Joe Kohlgraf, Airport Manager | Joe.kohlgraf@cityofmora.com | 612-390-8217

100 LL and Jet A fuels available

**Event Sponsors:** 







INSERT LOGO

**INSERT LOGO** 



MORA FLY IN SITE PLAN





Date: July 20, 2021

To: Mayor and City Council

From: Jeff Krie, Activities and Recreation Coordinator RE: Special Event Permit Request - Mora's Fall Fest

#### **SUMMARY**

Staff is requesting approval for a special event permit for Mora's Fall Fest, a city-sponsored event, which will be held on Saturday, September 25, 2021 in Library Park.

#### **BACKGROUND INFORMATION**

This is the third annual event which will be held at Library Park. Because it is a city sponsored event, there will be no fees collected and no special insurance is needed. Any food trucks will have paperwork submitted and a background check completed before taking part in this event. A Facebook event will be created to promote this event. Any COVID-19 restrictions or guidelines set forth by the CDC and MN Departm