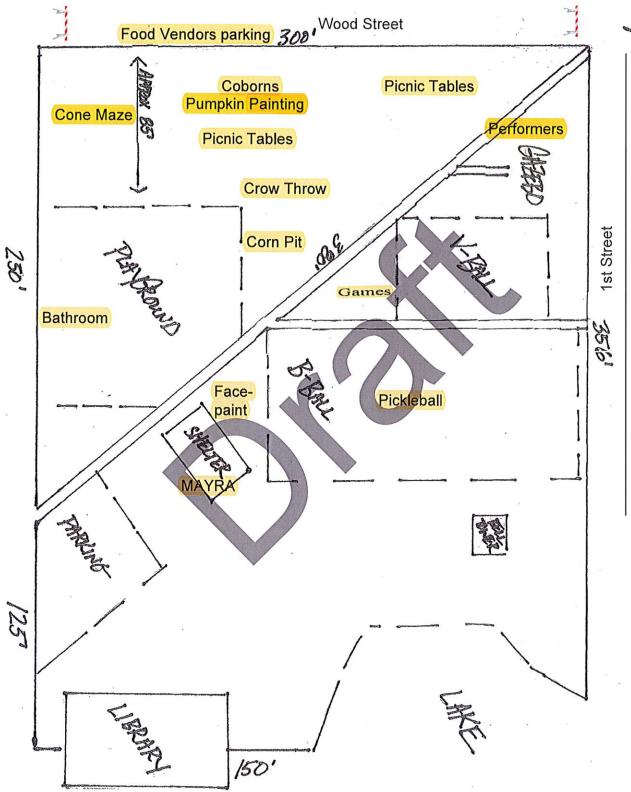

ll: send performance agreement.

#### Food Trucks:

- Kettle Korn (stand)
- 7
- . ?

#### Activities and sponsor

- Face painting, Quality
- · Hockey Shoot, MAYRA
- Spin the Wheel: Crisis Text Line/Northern MN Suicide Prevention.
- Dunk Tank, Anytime Fitness
- Crow-throw: sponsor pending.
- · Pumpkin Painting: Coborns
- Corn Dig: Fore Chiropractic
- Cone Maze: City

#### MARKETING:

- City of Mora Facebook page Krie will coordinate.
- · City of Mora newsletter (July) -Krie will coordinate.
- Music in the Park marketing materials will include live musical performance (newspaper ads, radio ads, printed schedules available at city hall, City website, etc.) -Krie will coordinate.
- · .Ad- Krie will coordinate
- Sponsor sign at event. Krie will coordinate.

Open for residents to get out drive





CITY OF MORAL



Date: July 20, 2021

To: Mayor and City Council

From: Lindy Crawford, City Administrator
RE: 2022 KCSO Law Enforcement Contract

#### **SUMMARY**

Attached is the 2022 proposed Kanabec County Sheriff's Office (KCSO) law enforcement budget and contract. Staff requests the City Council act on the proposed budget as it is due by August 1, 2021.

#### **BACKGROUND INFORMATION**

Staff finds the 2022 proposed budget amount to be reasonable, and reflects a 1.5% increase from the 2021 budget.

The budget reflects five employees for 24-hour coverage. Capital items needing replacement in 2022 include a squad radar system in the amount of \$4,000.

#### **OPTIONS & IMPACTS**

- 1. Adopt the proposed 2022 budget as presented.
- 2. Request modifications to the proposed budget, an