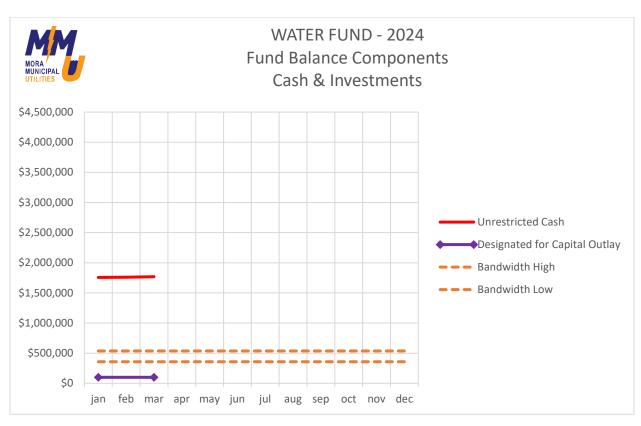

# City of Mora Kanabec County, Minnesota Meeting Agenda Public Utilities Commission

Mora City Hall 101 Lake St. S Mora, MN 55051

Monday, May 20, 2024 3:00 PM Mora City Hall 1. Call to Order / Pledge of Allegiance 2. Roll Call ☐ PUC Chair Greg Ardner Commissioner Brett Baldwin ☐ Commissioner Ryan Christianson **Commissioner Dave Chmiel** ☐ Commissioner Joe Heggernes 3. Adopt Agenda (No item of business shall be considered unless it appears on the agenda for the meeting. Council members may add items to the agenda prior to adoption of the agenda.) 4. Consent Agenda (Those items listed under Consent Agenda are considered to be routine by the City Council and will be acted upon by one motion under this agenda item. There will be no separate discussion of these items, unless a Council Member so requests, in which event, the item will be removed from the consent agenda and considered immediately after the adoption of the consent agenda.) a. Meeting Minutes – April 15, 2024 b. Claims - April 2024 Resignation K. Christianson 5. Open Forum (Individuals may address the council about any item not contained on the regular agenda. There is a maximum offifteen (15) minutes set aside for open forum. A maximum of three (3) minutes is allotted per person. The City Council will take no official action on items discussed at the forum, with the exception of referral to staff for future report.) 6. New Business - None 7. Old Business - None 8. Communications – a. Quarter 1 2024 PUC Financial Report