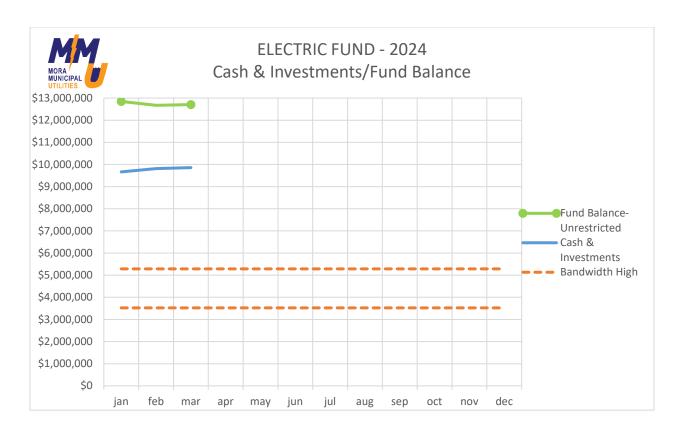

# City of Mora Kanabec County, Minnesota Meeting Agenda Public Utilities Commission

Mora City Hall 101 Lake St. S Mora, MN 55051

Monday, May 20, 2024 3:00 PM Mora City Hall 1. Call to Order / Pledge of Allegiance 2. Roll Call ☐ PUC Chair Greg Ardner Commissioner Brett Baldwin ☐ Commissioner Ryan Christianson **Commissioner Dave Chmiel** ☐ Commissioner Joe Heggernes 3. Adopt Agenda (No item of business shall be considered unless it appears on the agenda for the meeting. Council members may add items to the agenda prior to adoption of the agenda.) 4. Consent Agenda (Those items listed under Consent Agenda are considered to be routine by the City Council and will be acted upon by one motion under this agenda item. There will be no separate discussion of these items, unless a Council Member so requests, in which event, the item will be removed from the consent agenda and considered immediately after the adoption of the consent agenda.) a. Meeting Minutes – April 15, 2024 b. Claims - April 2024 Resignation K. Christianson 5. Open Forum (Individuals may address the council about any item not contained on the regular agenda. There is a maximum offifteen (15) minutes set aside for open forum. A maximum of three (3) minutes is allotted per person. The City Council will take no official action on items discussed at the forum, with the exception of referral to staff for future report.) 6. New Business - None 7. Old Business - None 8. Communications – a. Quarter 1 2024 PUC Financial Report