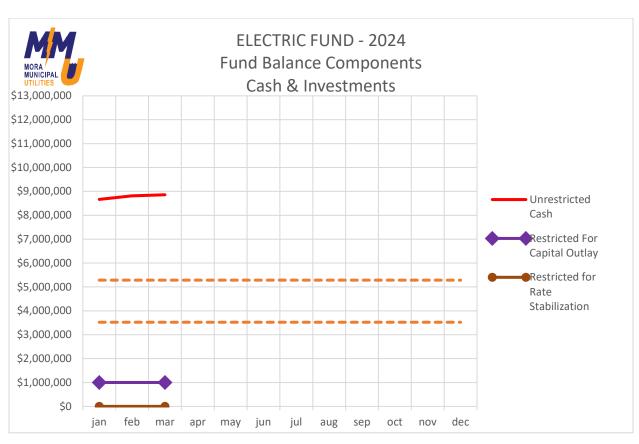

# City of Mora Kanabec County, Minnesota Meeting Agenda Public Utilities Commission

Mora City Hall 101 Lake St. S Mora, MN 55051

Monday, May 20, 2024 3:00 PM Mora City Hall 1. Call to Order / Pledge of Allegiance 2. Roll Call ☐ PUC Chair Greg Ardner Commissioner Brett Baldwin ☐ Commissioner Ryan Christianson **Commissioner Dave Chmiel** ☐ Commissioner Joe Heggernes 3. Adopt Agenda (No item of business shall be considered unless it appears on the agenda for the meeting. Council members may add items to the agenda prior to adoption of the agenda.) 4. Consent Agenda (Those items listed under Consent Agenda are considered to be routine by the City Council and will be acted upon by one motion under this agenda item. There will be no separate discussion of these items, unless a Council Member so requests, in which event, the item will be removed from the consent agenda and considered immediately after the adoption of the consent agenda.) a. Meeting Minutes – April 15, 2024 b. Claims - April 2024 Resignation K. Christianson 5. Open Forum (Individuals may address the council about any item not contained on the regular agenda. There is a maximum offifteen (15) minutes set aside for open forum. A maximum of three (3) minutes is allotted per person. The City Council will take no official action on items discussed at the forum, with the exception of referral to staff for future report.) 6. New Business - None 7. Old Business - None 8. Communications – a. Quarter 1 2024 PUC Financial Report