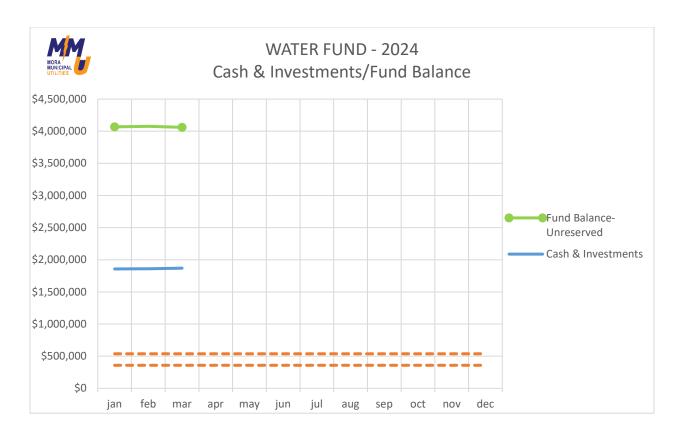

# City of Mora Kanabec County, Minnesota Meeting Agenda Public Utilities Commission

Mora City Hall 101 Lake St. S Mora, MN 55051

Monday, May 20, 2024 3:00 PM Mora City Hall 1. Call to Order / Pledge of Allegiance 2. Roll Call ☐ PUC Chair Greg Ardner Commissioner Brett Baldwin ☐ Commissioner Ryan Christianson **Commissioner Dave Chmiel** ☐ Commissioner Joe Heggernes 3. Adopt Agenda (No item of business shall be considered unless it appears on the agenda for the meeting. Council members may add items to the agenda prior to adoption of the agenda.) 4. Consent Agenda (Those items listed under Consent Agenda are considered to be routine by the City Council and will be acted upon by one motion under this agenda item. There will be no separate discussion of these items, unless a Council Member so requests, in which event, the item will be removed from the consent agenda and considered immediately after the adoption of the consent agenda.) a. Meeting Minutes – April 15, 2024 b. Claims - April 2024 Resignation K. Christianson 5. Open Forum (Individuals may address the council about any item not contained on the regular agenda. There is a maximum offifteen (15) minutes set aside for open forum. A maximum of three (3) minutes is allotted per person. The City Council will take no official action on items discussed at the forum, with the exception of referral to staff for future report.) 6. New Business - None 7. Old Business - None 8. Communications – a. Quarter 1 2024 PUC Financial Report