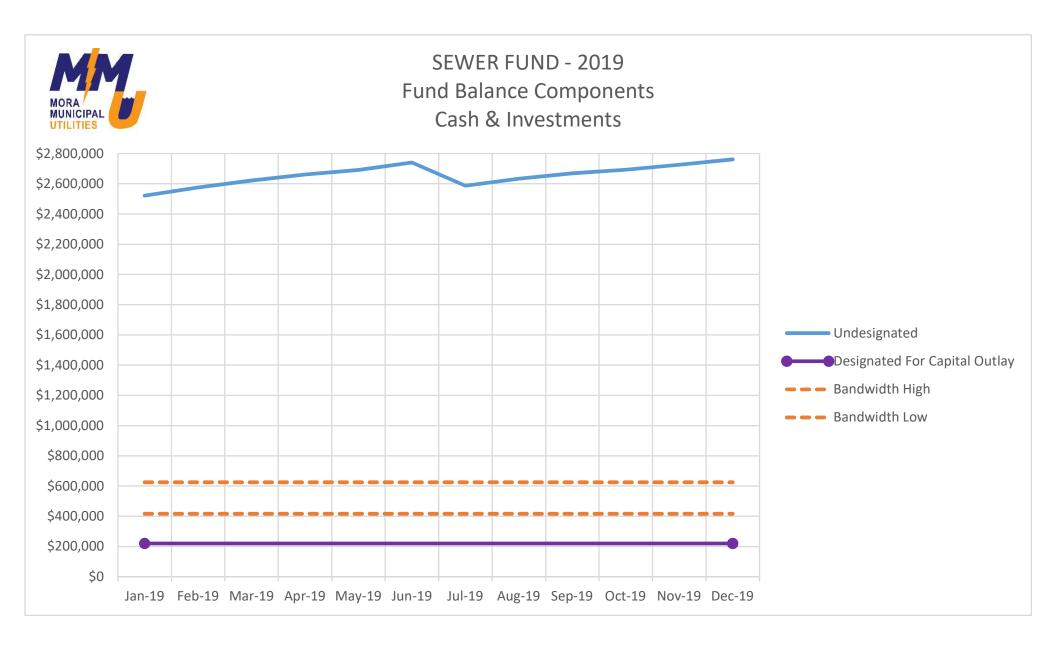

00          | \$0.00         | \$0.00         | \$0.00             |
| G 653-22161 Accrued Vac-Sick Wages         | -\$19,519.44    | \$0.00         | \$0.00         | -\$19,519.44       |
| G 653-22223 Deferred Revenues              | -\$838.96       | \$838.96       | \$0.00         | \$0.00             |
| G 653-23000 Net Pension Liability          | -\$141,546.00   | \$0.00         | \$0.00         | -\$141,546.00      |
| G 653-23500 Deferred Inflow - Pensions     | -\$23,300.00    | \$0.00         | \$0.00         | -\$23,300.00       |
| Bal Type L                                 | -\$3,436,013.40 | \$203,585.96   | \$14,328.00    | -\$3,246,755.44    |
| Fund 653 SEWER FUND                        | \$0.00          | \$4,911,338.83 | \$4,911,338.83 | \$0.00             |













#### CITY OF MORA/MORA MUNICIPAL UTILITIES

**Current Investments** 

Information current as of January 31, 2020

| Bank/Agency                        | Location           | Туре     | FDIC# | Broker                     | Ar       | nount      | DTD/Issued | Due        | Rate   |
|------------------------------------|--------------------|----------|-------|----------------------------|----------|------------|------------|------------|--------|
|                                    |                    |          |       |                            |          |            |            |            |        |
| Capital One Bank                   | Glen Allen, VA     | CD       | 33954 | 4M Fund                    | \$       | 200,000.00 | 7/8/2015   | 7/8/2020   |        |
| Firstbank