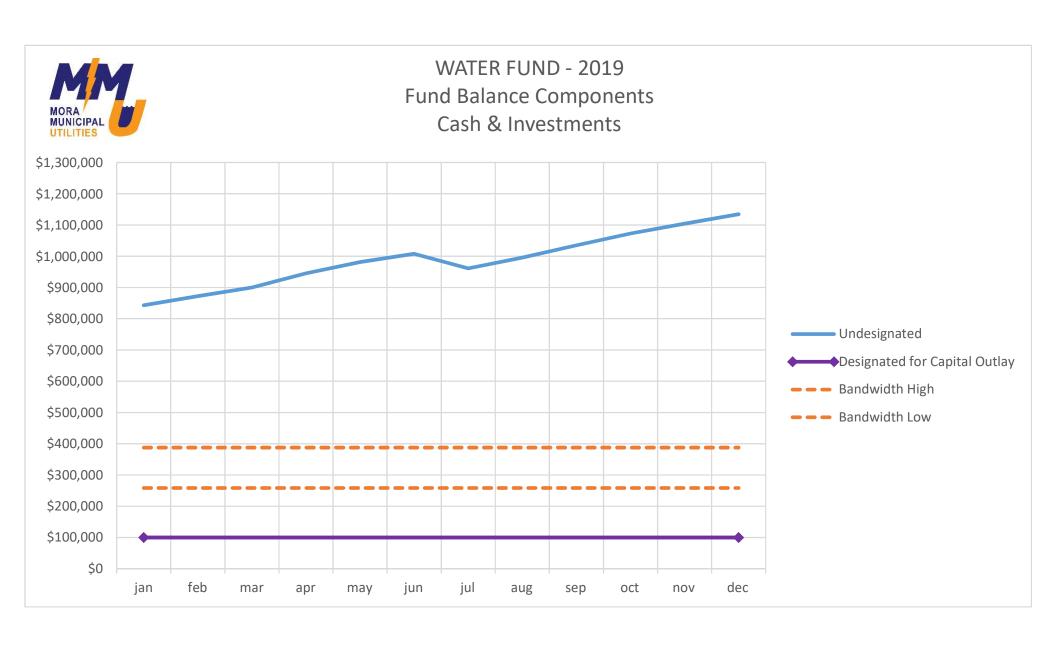

#### 9. Communications

- a. 2019 Quarterly Financial Reports
- b. Utility Billing Monthly Report January 2020
- c. Utility Billing Adjustments Report January 2020