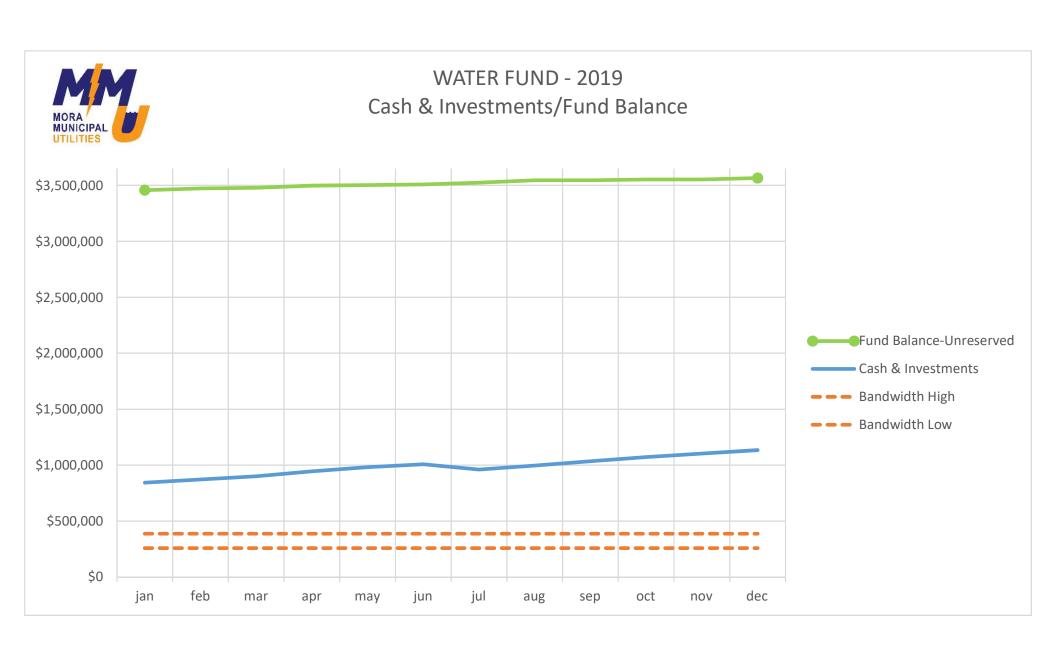

#### 9. Communications

- a. 2019 Quarterly Financial Reports
- b. Utility Billing Monthly Report January 2020
- c. Utility Billing Adjustments Report January 2020