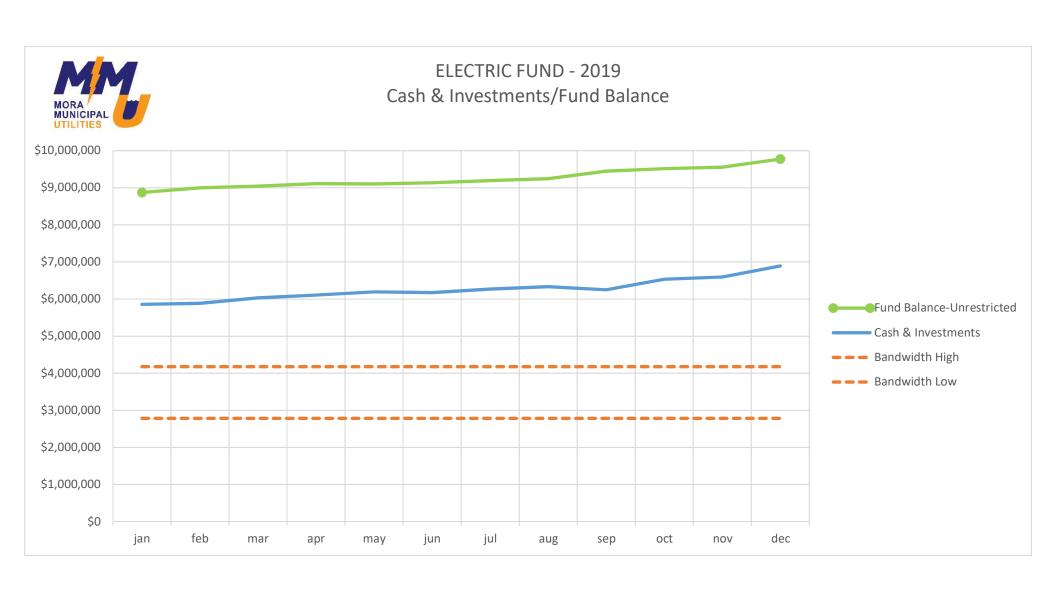

| \$0.00          | \$0.00         | \$0.00         | \$0.00             |
| G 653-22161 Accrued Vac-Sick Wages         | -\$19,519.44    | \$0.00         | \$0.00         | -\$19,519.44       |
| G 653-22223 Deferred Revenues              | -\$838.96       | \$838.96       | \$0.00         | \$0.00             |
| G 653-23000 Net Pension Liability          | -\$141,546.00   | \$0.00         | \$0.00         | -\$141,546.00      |
| G 653-23500 Deferred Inflow - Pensions     | -\$23,300.00    | \$0.00         | \$0.00         | -\$23,300.00       |
| Bal Type L                                 | -\$3,436,013.40 | \$203,585.96   | \$14,328.00    | -\$3,246,755.44    |
| Fund 653 SEWER FUND                        | \$0.00          | \$4,911,338.83 | \$4,911,338.83 | \$0.00             |













#### CITY OF MORA/MORA MUNICIPAL UTILITIES

**Current Investments** 

Information current as of January 31, 2020

| Bank/Agency                        | Location           | Туре     | FDIC# | Broker                     | Ar       | nount      | DTD/Issued | Due        | Rate   |
|------------------------------------|--------------------|----------|-------|----------------------------|----------|------------|------------|------------|--------|
|                                    |                    |          |       |                            |          |            |            |            |        |
| Capital One Bank                   | Glen Allen, VA     | CD       | 33954 | 4M Fund                    | \$       | 200,000.00 | 7/8/2015   | 7/8/2020   |        |
| Firs