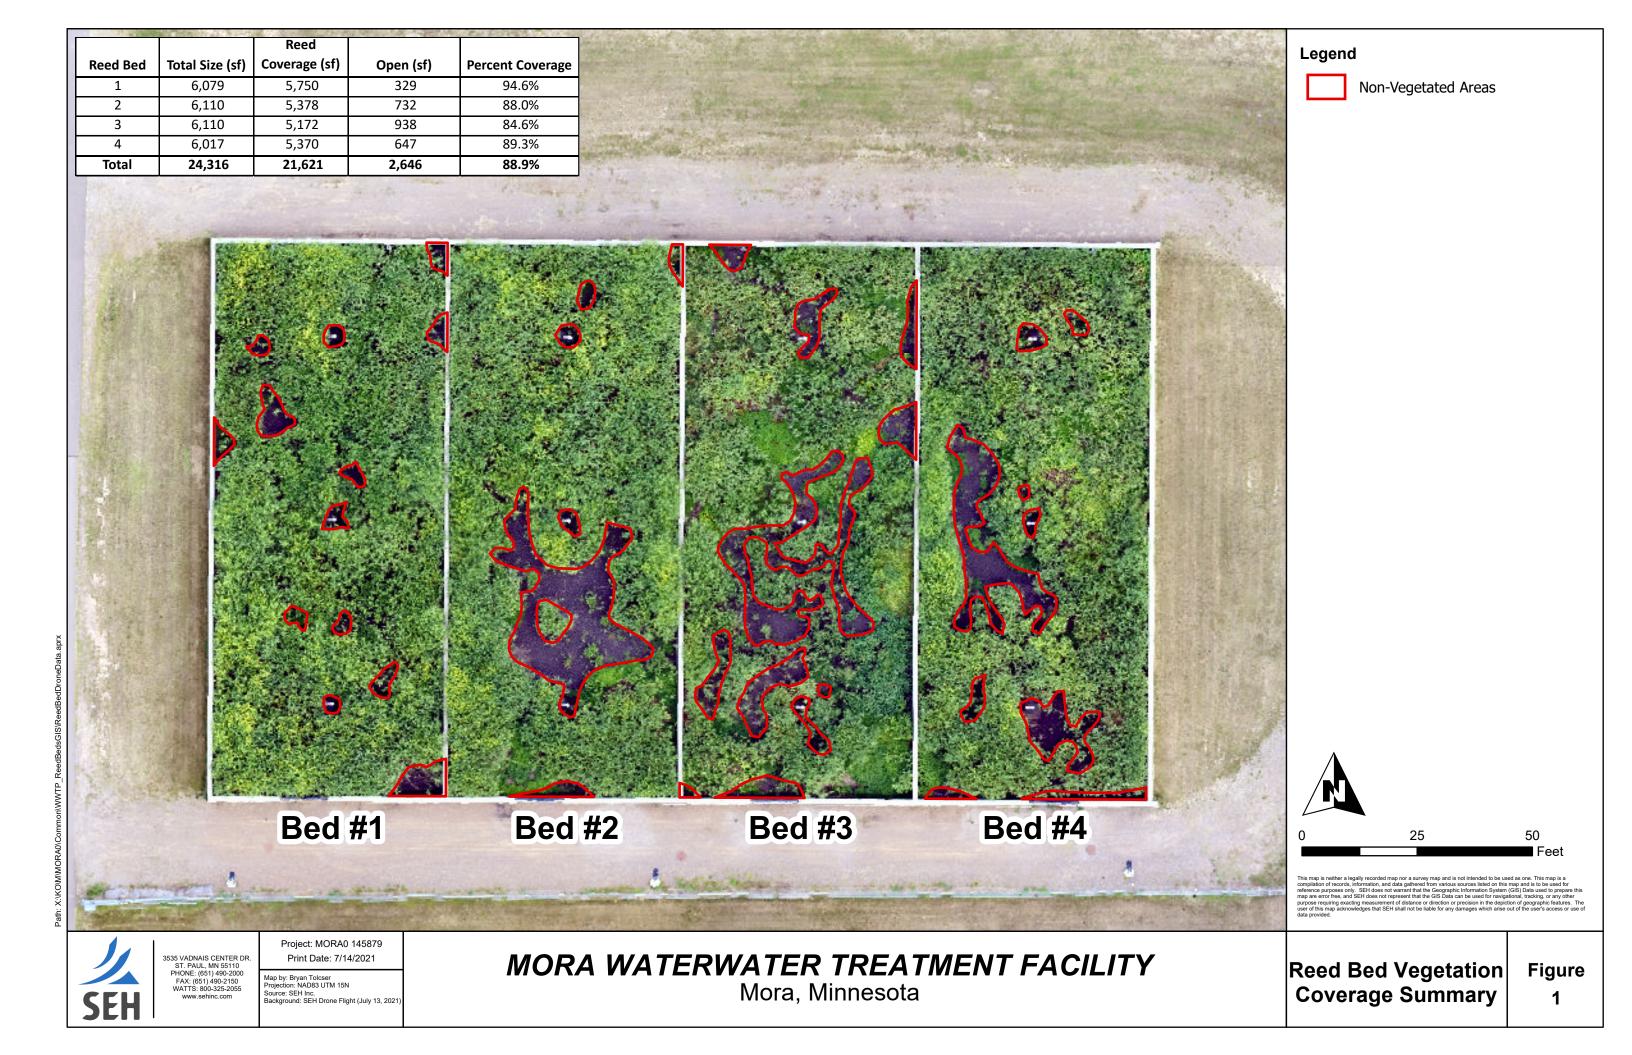

#### 11. Reports:

Secretary

- **a.** Public Utilities General Manager: Crawford reported a significant power outage in the city; Vizenor would start next week to bring some relief to the water/wastewater department, and a summer street staff member would also start next week.
- **b.** Public Works Director: Absent
- **c.** Commissioner Baldwin: Nothing new to report.
- d. Commissioner Christianson: Absent
- **e.** Chairperson Ardner: Ardner inquired of the reed beds at the WWTP, and Crawford reported the reeds were doing very well thanks to the summer heat.