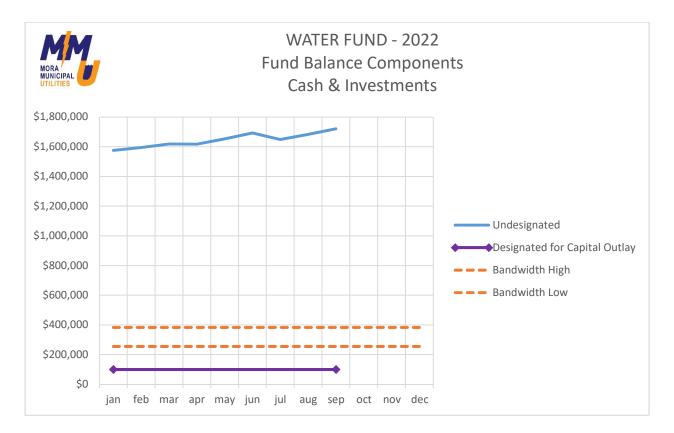

-\$15,073.74    | \$0.00         | \$0.00         | -\$15,073.74       |
| G 653-22190 OPEB Liability                 | -\$25,025.00    | \$0.00         | \$0.00         | -\$25,025.00       |
| G 653-22223 Deferred Revenues - Tax_Asm    | \$0.00          | \$0.00         | \$0.00         | \$0.00             |
| G 653-23000 Net Pension Liability          | -\$118,441.00   | \$0.00         | \$0.00         | -\$118,441.00      |
| G 653-23500 Deferred Inflow - Pensions     | -\$110,557.00   | \$0.00         | \$0.00         | -\$110,557.00      |
| Bal Type L                                 | -\$2,978,388.65 | \$196,936.38   | \$13,567.50    |                    |
| nd 653 SEWER FUND                          | \$0.00          | \$3,483,664.23 | \$3,483,664.23 | \$0.00             |













#### Page 8

#### CITY OF MORA/MORA MUNICIPAL UTILITIES

Current Investments

Information current as of September 30, 2022

| Bank/Agency                                        | Location           | Туре | FDIC # | Broker      | Am | ount       | DTD/Issued | Due        | Rate  |
|----------------------------------------------------|--------------------|------|--------|-------------|----|------------|------------|------------|-------|
| Bank of China                                      | New York, NY       | CD   | 33653  | 4M Fund     | \$ | 248,800.00 | 1/27/2022  | 2/15/2023  | 0.45% |
| 4M Investment Pool - 9 mo.                         | Various            | Pool | 00000  | 4M Fund     | \$ | 250,000.00 | 8/9/2022   |            | 2.85% |
| CIBC Bank USA / Private Bank - MI