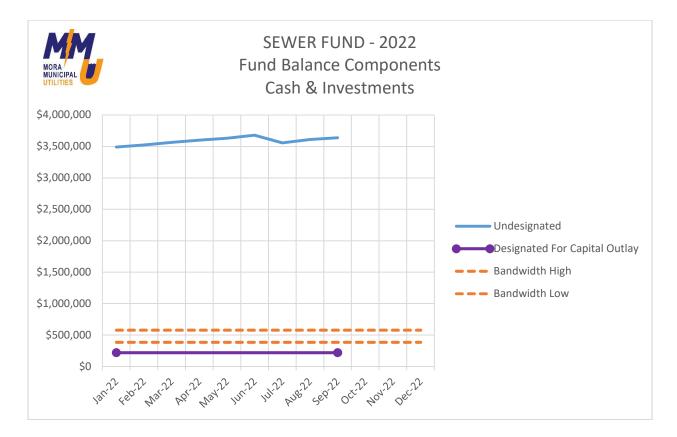

5,073.74    | \$0.00         | \$0.00         | -\$15,073.74       |
| G 653-22190 OPEB Liability                 | -\$25,025.00    | \$0.00         | \$0.00         | -\$25,025.00       |
| G 653-22223 Deferred Revenues - Tax_Asm    | \$0.00          | \$0.00         | \$0.00         | \$0.00             |
| G 653-23000 Net Pension Liability          | -\$118,441.00   | \$0.00         | \$0.00         | -\$118,441.00      |
| G 653-23500 Deferred Inflow - Pensions     | -\$110,557.00   | \$0.00         | \$0.00         | -\$110,557.00      |
| Bal Type L                                 | -\$2,978,388.65 | \$196,936.38   | \$13,567.50    |                    |
| nd 653 SEWER FUND                          | \$0.00          | \$3,483,664.23 | \$3,483,664.23 | \$0.00             |













#### Page 8

#### CITY OF MORA/MORA MUNICIPAL UTILITIES

Current Investments

Information current as of September 30, 2022

| Bank/Agency                                        | Location           | Туре | FDIC # | Broker      | Am | ount       | DTD/Issued | Due        | Rate  |
|----------------------------------------------------|--------------------|------|--------|-------------|----|------------|------------|------------|-------|
| Bank of China                                      | New York, NY       | CD   | 33653  | 4M Fund     | \$ | 248,800.00 | 1/27/2022  | 2/15/2023  | 0.45% |
| 4M Investment Pool - 9 mo.                         | Various            | Pool | 00000  | 4M Fund     | \$ | 250,000.00 | 8/9/2022   |            | 2.85% |
| CIBC Bank USA / Private Bank - MI