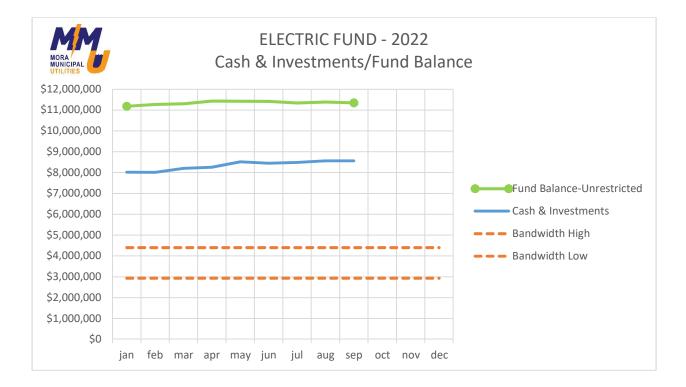

| -\$15,073.74    | \$0.00         | \$0.00         | -\$15,073.74       |
| G 653-22190 OPEB Liability                 | -\$25,025.00    | \$0.00         | \$0.00         | -\$25,025.00       |
| G 653-22223 Deferred Revenues - Tax_Asm    | \$0.00          | \$0.00         | \$0.00         | \$0.00             |
| G 653-23000 Net Pension Liability          | -\$118,441.00   | \$0.00         | \$0.00         | -\$118,441.00      |
| G 653-23500 Deferred Inflow - Pensions     | -\$110,557.00   | \$0.00         | \$0.00         | -\$110,557.00      |
| Bal Type L                                 | -\$2,978,388.65 | \$196,936.38   | \$13,567.50    |                    |
| nd 653 SEWER FUND                          | \$0.00          | \$3,483,664.23 | \$3,483,664.23 | \$0.00             |













#### Page 8

#### CITY OF MORA/MORA MUNICIPAL UTILITIES

Current Investments

Information current as of September 30, 2022

| Bank/Agency                                        | Location           | Туре | FDIC # | Broker      | Am | ount       | DTD/Issued | Due        | Rate  |
|----------------------------------------------------|--------------------|------|--------|-------------|----|------------|------------|------------|-------|
| Bank of China                                      | New York, NY       | CD   | 33653  | 4M Fund     | \$ | 248,800.00 | 1/27/2022  | 2/15/2023  | 0.45% |
| 4M Investment Pool - 9 mo.                         | Various            | Pool | 00000  | 4M Fund     | \$ | 250,000.00 | 8/9/2022   |            | 2.85% |
| CIBC Bank USA / Private Bank -