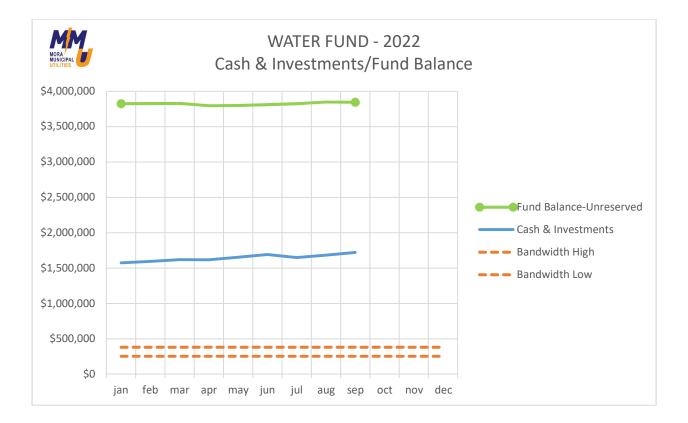

| -\$15,073.74    | \$0.00         | \$0.00         | -\$15,073.74       |
| G 653-22190 OPEB Liability                 | -\$25,025.00    | \$0.00         | \$0.00         | -\$25,025.00       |
| G 653-22223 Deferred Revenues - Tax_Asm    | \$0.00          | \$0.00         | \$0.00         | \$0.00             |
| G 653-23000 Net Pension Liability          | -\$118,441.00   | \$0.00         | \$0.00         | -\$118,441.00      |
| G 653-23500 Deferred Inflow - Pensions     | -\$110,557.00   | \$0.00         | \$0.00         | -\$110,557.00      |
| Bal Type L                                 | -\$2,978,388.65 | \$196,936.38   | \$13,567.50    |                    |
| nd 653 SEWER FUND                          | \$0.00          | \$3,483,664.23 | \$3,483,664.23 | \$0.00             |













#### Page 8

#### CITY OF MORA/MORA MUNICIPAL UTILITIES

Current Investments

Information current as of September 30, 2022

| Bank/Agency                                        | Location           | Туре | FDIC # | Broker      | Am | ount       | DTD/Issued | Due        | Rate  |
|----------------------------------------------------|--------------------|------|--------|-------------|----|------------|------------|------------|-------|
| Bank of China                                      | New York, NY       | CD   | 33653  | 4M Fund     | \$ | 248,800.00 | 1/27/2022  | 2/15/2023  | 0.45% |
| 4M Investment Pool - 9 mo.                         | Various            | Pool | 00000  | 4M Fund     | \$ | 250,000.00 | 8/9/2022   |            | 2.85% |
| CIBC Bank USA / Private Bank - MI