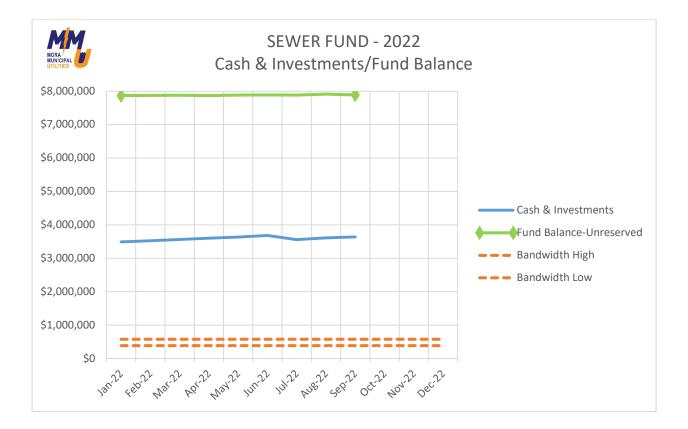

$15,073.74    | \$0.00         | \$0.00         | -\$15,073.74       |
| G 653-22190 OPEB Liability                 | -\$25,025.00    | \$0.00         | \$0.00         | -\$25,025.00       |
| G 653-22223 Deferred Revenues - Tax_Asm    | \$0.00          | \$0.00         | \$0.00         | \$0.00             |
| G 653-23000 Net Pension Liability          | -\$118,441.00   | \$0.00         | \$0.00         | -\$118,441.00      |
| G 653-23500 Deferred Inflow - Pensions     | -\$110,557.00   | \$0.00         | \$0.00         | -\$110,557.00      |
| Bal Type L                                 | -\$2,978,388.65 | \$196,936.38   | \$13,567.50    |                    |
| nd 653 SEWER FUND                          | \$0.00          | \$3,483,664.23 | \$3,483,664.23 | \$0.00             |













#### Page 8

#### CITY OF MORA/MORA MUNICIPAL UTILITIES

Current Investments

Information current as of September 30, 2022

| Bank/Agency                                        | Location           | Туре | FDIC # | Broker      | Am | ount       | DTD/Issued | Due        | Rate  |
|----------------------------------------------------|--------------------|------|--------|-------------|----|------------|------------|------------|-------|
| Bank of China                                      | New York, NY       | CD   | 33653  | 4M Fund     | \$ | 248,800.00 | 1/27/2022  | 2/15/2023  | 0.45% |
| 4M Investment Pool - 9 mo.                         | Various            | Pool | 00000  | 4M Fund     | \$ | 250,000.00 | 8/9/2022   |            | 2.85% |
| CIBC Bank USA / Private Bank - MI