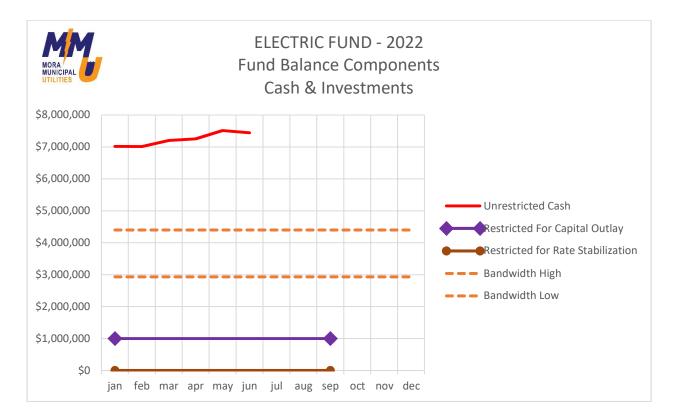

| -\$15,073.74    | \$0.00         | \$0.00         | -\$15,073.74       |
| G 653-22190 OPEB Liability                 | -\$25,025.00    | \$0.00         | \$0.00         | -\$25,025.00       |
| G 653-22223 Deferred Revenues - Tax_Asm    | \$0.00          | \$0.00         | \$0.00         | \$0.00             |
| G 653-23000 Net Pension Liability          | -\$118,441.00   | \$0.00         | \$0.00         | -\$118,441.00      |
| G 653-23500 Deferred Inflow - Pensions     | -\$110,557.00   | \$0.00         | \$0.00         | -\$110,557.00      |
| Bal Type L                                 | -\$2,978,388.65 | \$196,936.38   | \$13,567.50    |                    |
| nd 653 SEWER FUND                          | \$0.00          | \$3,483,664.23 | \$3,483,664.23 | \$0.00             |













#### Page 8

#### CITY OF MORA/MORA MUNICIPAL UTILITIES

Current Investments

Information current as of September 30, 2022

| Bank/Agency                                        | Location           | Туре | FDIC # | Broker      | Am | ount       | DTD/Issued | Due        | Rate  |
|----------------------------------------------------|--------------------|------|--------|-------------|----|------------|------------|------------|-------|
| Bank of China                                      | New York, NY       | CD   | 33653  | 4M Fund     | \$ | 248,800.00 | 1/27/2022  | 2/15/2023  | 0.45% |
| 4M Investment Pool - 9 mo.                         | Various            | Pool | 00000  | 4M Fund     | \$ | 250,000.00 | 8/9/2022   |            | 2.85% |
| CIBC Bank USA / Private Bank - M