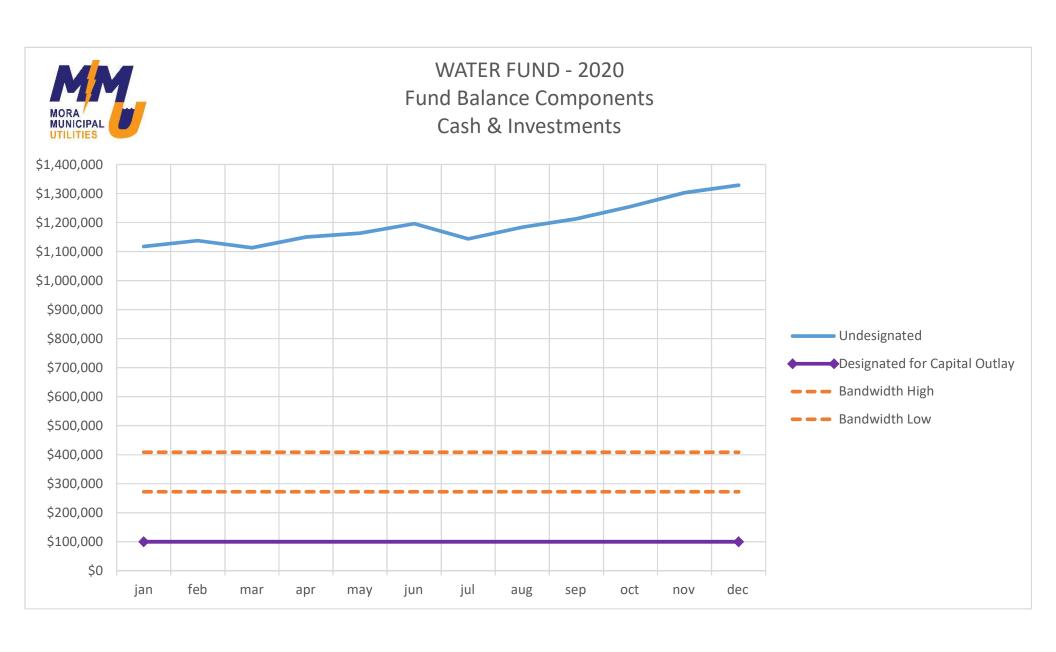

#### 10. Communications

- a. Quarterly Financial Reports
- b. Utility Billing Monthly Report February 2021
- c. Utility Billing Adjustments Report February 2021