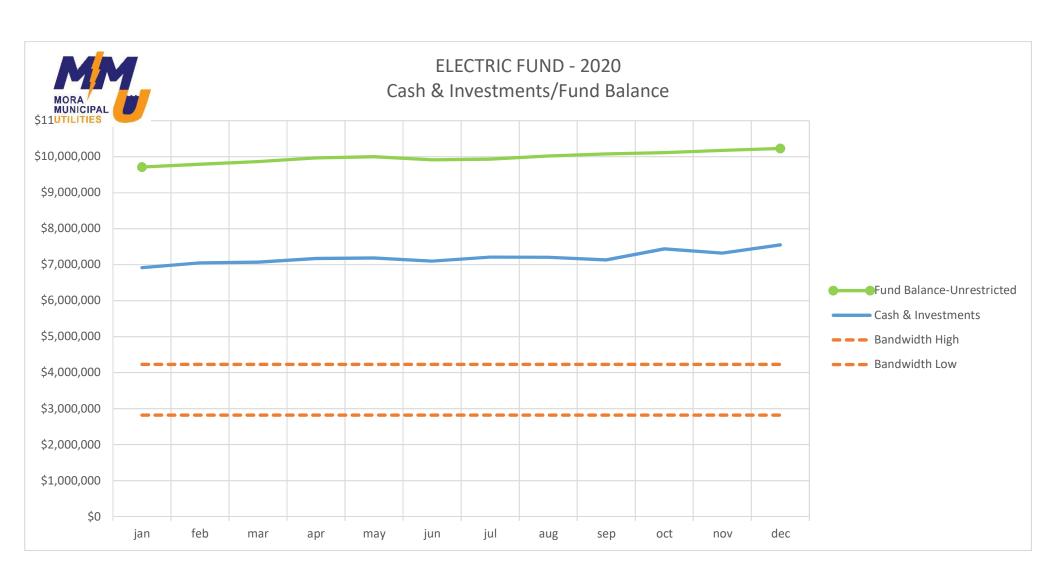

#### 10. Communications

- a. Quarterly Financial Reports
- b. Utility Billing Monthly Report February 2021
- c. Utility Billing Adjustments Report February 2021