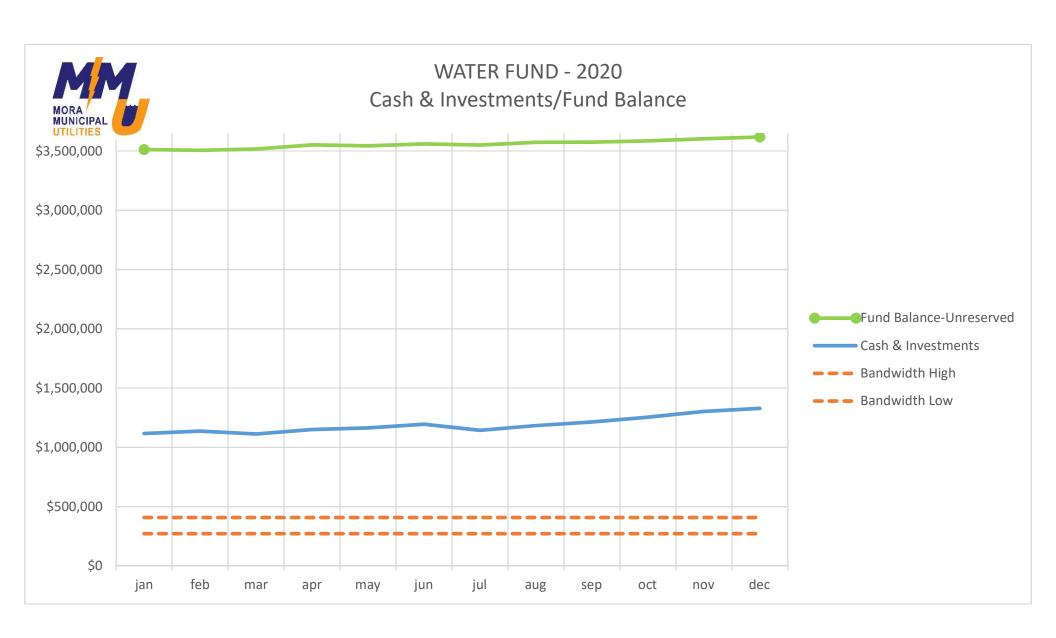

#### 10. Communications

- a. Quarterly Financial Reports
- b. Utility Billing Monthly Report February 2021
- c. Utility Billing Adjustments Report February 2021