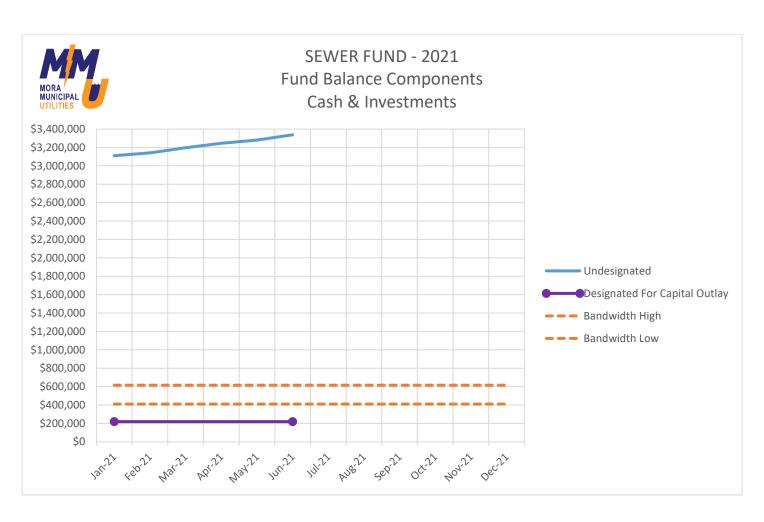

| \$0.00         | \$0.00         | -\$23,934.00       |
| G 653-22223 Deferred Revenues              | \$0.00                                  | \$0.00         | \$0.00         | \$0.00             |
| G 653-23000 Net Pension Liability          | -\$206,254.00                           | \$0.00         | \$0.00         | -\$206,254.00      |
| G 653-23500 Deferred Inflow - Pensions     | -\$10,521.00                            | \$0.00         | \$0.00         | -\$10,521.00       |
| Bal Type L                                 | -\$3,188,093.55                         | \$37,445.90    |                | -\$3,157,689.65    |
| Fund 653 SEWER FUND                        | \$0.00                                  | \$1,857,762.59 | \$1,857,762.59 | \$0.00             |















#### CITY OF MORA/MORA MUNICIPAL UTILITIES

**Current Investments** 

Information current as of June 30, 2021

| Bank/Agency                        | Location           | Туре | FDIC# | Broker      | Ar | nount      | DTD/Issued | Due        | Rate  |
|------------------------------------|--------------------|------|-------|-------------|----|------------|------------|------------|-------|
|                                    |                    |      |       |             |    |            |            |            |       |
| Kansas State Bank                  | Manhattan, KS      | CD   | 19899 | 4M Fund     | \$ | 200,000.00 | 8/2/2019   | 8/2/2021   | 2.04% |
| Financial Federal Bank             | Memphis, TN        | CD   | 31840 | 4M Fund     | \$ | 240,000.00 | 8/9/2019   | 8/9