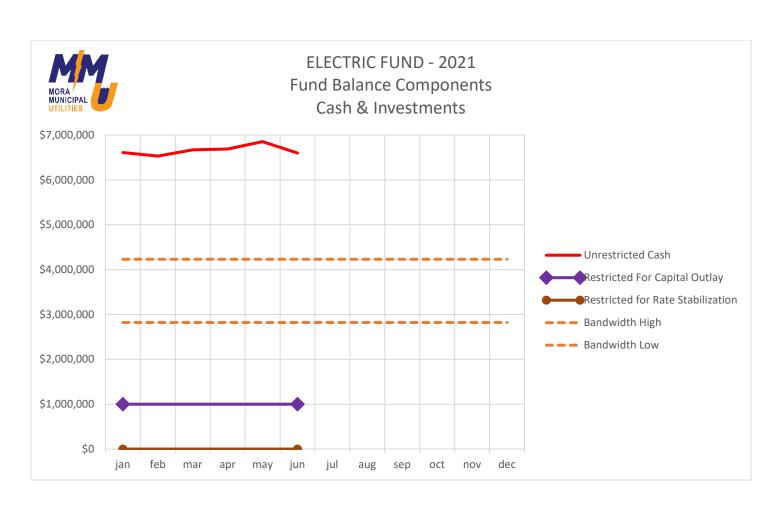

| \$0.00         | \$0.00         | -\$23,934.00       |
| G 653-22223 Deferred Revenues              | \$0.00                                  | \$0.00         | \$0.00         | \$0.00             |
| G 653-23000 Net Pension Liability          | -\$206,254.00                           | \$0.00         | \$0.00         | -\$206,254.00      |
| G 653-23500 Deferred Inflow - Pensions     | -\$10,521.00                            | \$0.00         | \$0.00         | -\$10,521.00       |
| Bal Type L                                 | -\$3,188,093.55                         | \$37,445.90    |                | -\$3,157,689.65    |
| Fund 653 SEWER FUND                        | \$0.00                                  | \$1,857,762.59 | \$1,857,762.59 | \$0.00             |















#### CITY OF MORA/MORA MUNICIPAL UTILITIES

**Current Investments** 

Information current as of June 30, 2021

| Bank/Agency                        | Location           | Туре | FDIC# | Broker      | Ar | nount      | DTD/Issued | Due        | Rate  |
|------------------------------------|--------------------|------|-------|-------------|----|------------|------------|------------|-------|
|                                    |                    |      |       |             |    |            |            |            |       |
| Kansas State Bank                  | Manhattan, KS      | CD   | 19899 | 4M Fund     | \$ | 200,000.00 | 8/2/2019   | 8/2/2021   | 2.04% |
| Financial Federal Bank             | Memphis, TN        | CD   | 31840 | 4M Fund     | \$ | 240,000.00 | 8/9/20