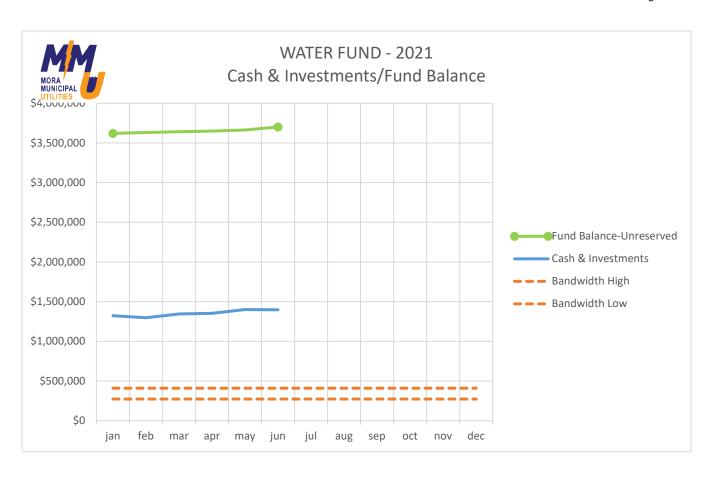

#### 9. Communications

- a. Quarterly Financial Reports
- b. Utility Billing Monthly Report July 2021
- c. Utility Billing Adjustment Report July 2021