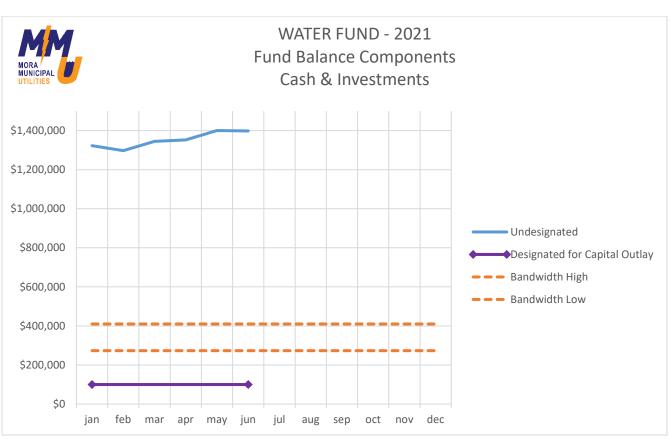

#### 9. Communications

- a. Quarterly Financial Reports
- b. Utility Billing Monthly Report July 2021
- c. Utility Billing Adjustment Report July 2021