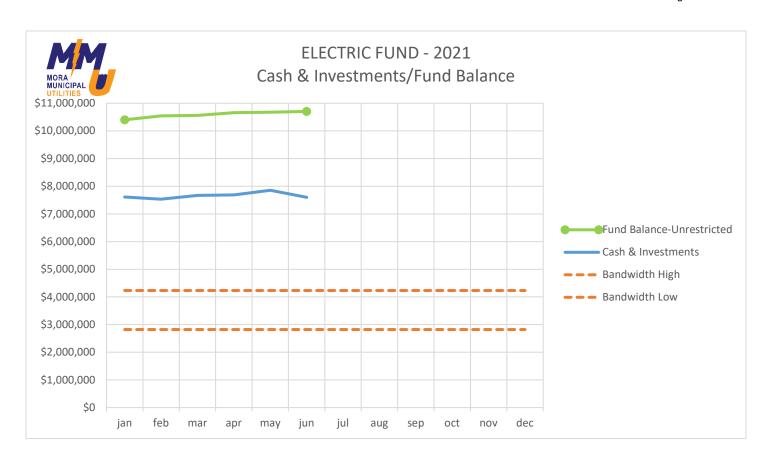

| \$0.00         | \$0.00         | -\$23,934.00       |
| G 653-22223 Deferred Revenues              | \$0.00                                  | \$0.00         | \$0.00         | \$0.00             |
| G 653-23000 Net Pension Liability          | -\$206,254.00                           | \$0.00         | \$0.00         | -\$206,254.00      |
| G 653-23500 Deferred Inflow - Pensions     | -\$10,521.00                            | \$0.00         | \$0.00         | -\$10,521.00       |
| Bal Type L                                 | -\$3,188,093.55                         | \$37,445.90    |                | -\$3,157,689.65    |
| Fund 653 SEWER FUND                        | \$0.00                                  | \$1,857,762.59 | \$1,857,762.59 | \$0.00             |















#### CITY OF MORA/MORA MUNICIPAL UTILITIES

**Current Investments** 

Information current as of June 30, 2021

| Bank/Agency                        | Location           | Туре | FDIC# | Broker      | Ar | nount      | DTD/Issued | Due        | Rate  |
|------------------------------------|--------------------|------|-------|-------------|----|------------|------------|------------|-------|
|                                    |                    |      |       |             |    |            |            |            |       |
| Kansas State Bank                  | Manhattan, KS      | CD   | 19899 | 4M Fund     | \$ | 200,000.00 | 8/2/2019   | 8/2/2021   | 2.04% |
| Financial Federal Bank             | Memphis, TN        | CD   | 31840 | 4M Fund     | \$ | 240,000.00 | 8/9/