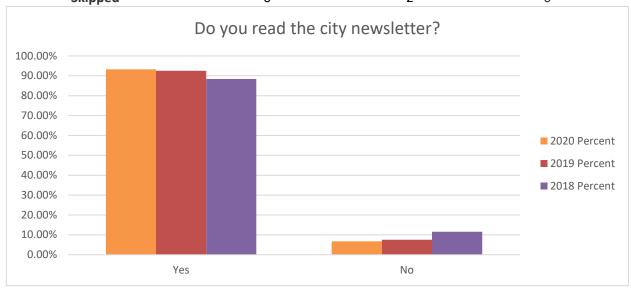

| 121   |         | 121   |  |
| Skipped               |         | 6     |         | 1     |         | 0     |  |



Do you read the city newsletter?

|                       | 2020    | 2020  | 2019    | 2019  | 2018    | 2018  |
|-----------------------|---------|-------|---------|-------|---------|-------|
| <b>Answer Choices</b> | Percent | Count | Percent | Count | Percent | Count |
| Yes                   | 93.28%  | 125   | 92.50%  | 111   | 88.43%  | 107   |
| No                    | 6.76%   | 9     | 7.50%   | 9     | 11.57%  | 14    |
| No Answer             |         | 6     |         | 45    |         | 37    |
| Answered              |         | 134   |         | 120   |         | 121   |
| Skipped               |         | 6     |         | 2     |         | 0     |



Do you use the city website?

|                       | 2020    |                   | 2019    | 2019  | 2018    | 2018  |
|-----------------------|---------|-------------------|---------|-------|---------|-------|
| <b>Answer Choices</b> | Percent | <b>2020 Count</b> | Percent | Count | Percent | Count |
| Yes                   | 25.19%  | 33                | 18.97%  | 22    | 18.18%  | 22    |
| No                    | 74.81%  | 98                | 81.03%  | 94    | 81.82%  | 99    |
| No Answer             |         | 9                 |         | 54    |         | 45    |
| Answered              |         | 131               |         | 116   |         | 121   |
| Skipped               |         | 9                 |         | 6     |         | 0     |



## City of Mora / Mora Munici