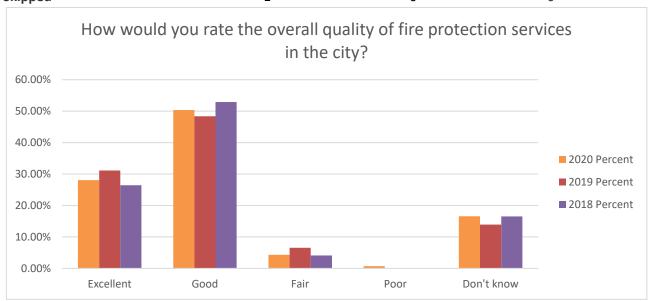

- **10. Communications:** The following communications were reviewed.
  - **a.** 2020 MAFD Year End Report: Chief Anderson stated the department had 29 firefighters who must accumulate 75 hours of training throughout the year to remain licensed by the state. Anderson reported the October chili feed, Santa breakfast, and fire hall tours didn't happen because of the COVID-19 pandemic, but the department was able to do birthday parades due to pandemic lockdown which were a lot more work than originally thought but ended up being a positive thing for the community overall, it was another successful year.
  - **b.** MAFD Monthly Report January 2021
  - c. 2020 North Country Bottle Shop Year End Report: Krone reported taking over as manager with Greene's retirement in March and the assistant manager Kieser coming on board shortly after. Krone explained when the COVID-19 pandemic hit, the liquor store hours changed, plexi-glass was installed at the tils for extra safety measures, and the wine club halted all wine tastings and fundraisers. Krone stated the north end of the sidewalk was replaced and thanked the street department for the help in the project. Krone commented that only two bad checks were received in all of 2020; sales had increased by over \$1 million during the pandemic with the bars closed, and while staffing at times was hard, the employees at the liquor store were rock stars for the amount of work they performed during the pandemic.
  - d. EDA Meeting Minutes February 2, 2021
  - e. Planning Commission Meeting Minutes February 8, 2021
  - **f.** Airport Board Meeting Minutes February 9, 2021: Anderson stated the board had made it through first review of the hangar land lease agreement.
  - **g.** 2020 Cogeneration Reporting: Crawford reported completion of the annual cogeneration report that the utility must file with the City Council regarding solar and wind customers.
  - h. 2020 KCSO Year End Report: Dylan VanGorden reported a significant effect in the department responses due to the COVID-19 pandemic which was down to 11,000. Employees limited potential exposures to maintain enough staffing 24/7 and were able to do it. Community events that were unable to take place were struck out of the report and the KCSO hoped to do them in the future, and there were no rhyme or reason to any pattern for responses due to the pandemic.
  - i. KCSO Monthly Report January 2021: