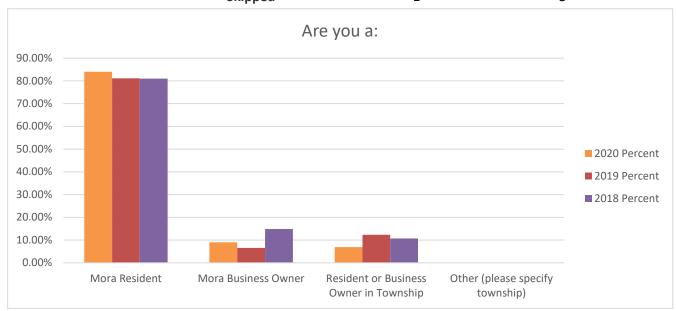

<br>9.03% | Percent         Count           84.02%         121           9.03%         13           6.94%         10 | Percent         Count         Percent           84.02%         121         81.15%           9.03%         13         6.56%           6.94%         10         12.30% | Percent         Count         Percent         Count           84.02%         121         81.15%         99           9.03%         13         6.56%         8           6.94%         10         12.30%         12           144         122 | Percent         Count         Percent         Count         Percent           84.02%         121         81.15%         99         80.99%           9.03%         13         6.56%         8         14.88%           6.94%         10         12.30%         12         10.74% |



Indicate the number of years you have lived in the city/township.

### **2020 Count**

Answered 128 Skipped 5

| Years    | Count |
|----------|-------|
| < 1      | 2     |
| 1 to 5   | 31    |
| 6 to 10  | 12    |
| 11 to 15 | 12    |
| 16-20    | 13    |
| 21-30    | 18    |
| 31-40    | 15    |
| 41-50    | 14    |
| 51-60    | 2     |
| 61-70    | 5     |
| 71-80    | 2     |
| > 80     | 2     |

| Years | Responses | Years | Responses | Years | Responses | Years | Responses | Years     | Responses |
|-------|-----------|-------|-----------|-------|-----------|-------|-----------|-----------|-----------|
| <1    | 2         | 20    | 5         | 40    | 9         | 60    | 0         | 80        | 1         |
| 1     | 3         | 21    | 1         | 41    | 1         | 61    | 0