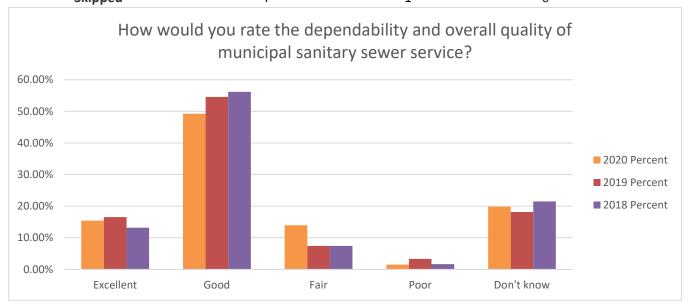

---|-------|---------|-------|---------|-------|--|
| <b>Answer Choices</b> | Percent | Count | Percent | Count | Percent | Count |  |
| Excellent             | 15.44%  | 21    | 16.53%  | 20    | 13.22%  | 16    |  |
| Good                  | 49.26%  | 67    | 54.54%  | 66    | 56.20%  | 68    |  |
| Fair                  | 13.97%  | 19    | 7.44%   | 9     | 7.44%   | 9     |  |
| Poor                  | 1.48%   | 2     | 3.31%   | 4     | 1.65%   | 2     |  |
| Don't know            | 19.85%  | 27    | 18.18%  | 22    | 21.49%  | 26    |  |
| Comment               |         | 2     |         | 2     |         | 2     |  |
| Answered              |         | 136   |         | 121   |         | 121   |  |
| Skipped               |         | 4     |         | 1     |         | 0     |  |



How would you rate the dependability and overall quality of the municipal water service?

|                       | 2020    | 2020  | 2019    | 2019  | 2018    | 2018  |
|-----------------------|---------|-------|---------|-------|---------|-------|
| <b>Answer Choices</b> | Percent | Count | Percent | Count | Percent | Count |
| Excellent             | 17.91%  | 24    | 19.67%  | 24    | 14.05%  | 17    |
| Good                  | 50.00%  | 67    | 57.38%  | 70    | 60.33%  | 73    |
| Fair                  | 16.42%  | 22    | 6.56%   | 8     | 9.09%   | 11    |
| Poor                  | 1.49%   | 2     | 3.28%   | 4     | 1.65%   | 2     |
| Don't know            | 14.18%  | 19    | 13.11%  | 16    | 14.88%  | 18    |
| Comment               |         | 3     |         | 2     |