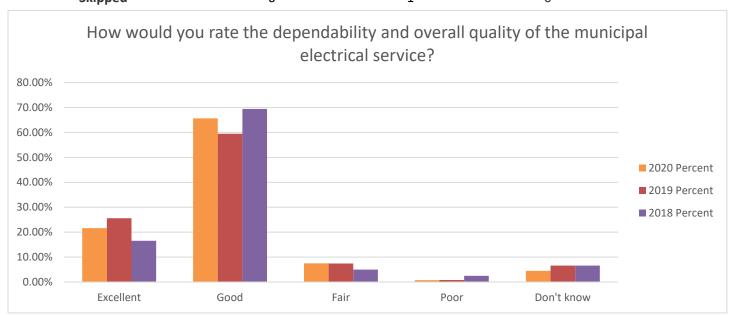

---|-------|---------|-------|---------|-------|--|
| <b>Answer Choices</b> | Percent | Count | Percent | Count | Percent | Count |  |
| Excellent             | 21.64%  | 29    | 25.62%  | 31    | 16.53%  | 20    |  |
| Good                  | 65.67%  | 88    | 59.50%  | 72    | 69.42%  | 84    |  |
| Fair                  | 7.46%   | 10    | 7.44%   | 9     | 4.96%   | 6     |  |
| Poor                  | 0.75%   | 1     | 0.83%   | 1     | 2.48%   | 3     |  |
| Don't know            | 4.48%   | 6     | 6.61%   | 8     | 6.61%   | 8     |  |
| Comment               |         | 1     |         | 0     |         | 5     |  |
| Answered              |         | 134   |         | 121   |         | 121   |  |
| Skipped               |         | 6     |         | 1     |         | 0     |  |



Do you read the city newsletter?

|                       | 2020    | 2020  | 2019    | 2019  | 2018    | 2018  |
|-----------------------|---------|-------|---------|-------|---------|-------|
| <b>Answer Choices</b> | Percent | Count | Percent | Count | Percent | Count |
| Yes                   | 93.28%  | 125   | 92.50%  | 111   | 88.43%  | 107   |
| No                    | 6.76%   | 9     | 7.50%   | 9     | 11.57%  | 14    |
| No Answer             |         | 6     |         | 45    |         | 37    |
| Answered              |         | 134   |         | 120   |         | 121   |
| Skipped               |         | 6     |         | 2     |         | 0     |



Do you use the city website?

|                       | 2020    |                   | 2019    | 2019  | 2018    | 2018  |