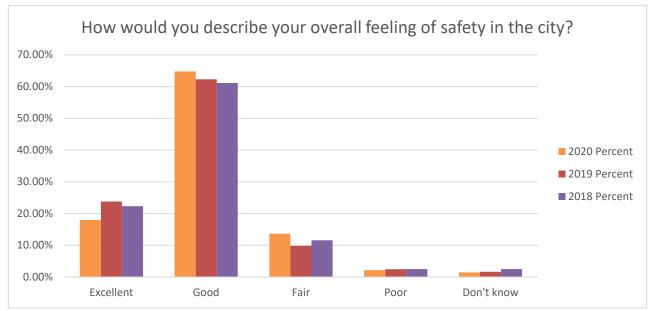

7    |
| Good              |          | 64.78%  | 90    | 62.30%  | 76                | 61.16%  | 74    |
| Fair              |          | 13.67%  | 19    | 9.84%   | 12                | 11.57%  | 14    |
| Poor              |          | 2.16%   | 3     | 2.46%   | 3                 | 2.48%   | 3     |
| Don't know        |          | 1.44%   | 2     | 1.64%   | 2                 | 2.48%   | 3     |
| Comment           |          |         | 2     |         | 1                 |         | 3     |
|                   | Answered |         | 139   |         | 122               |         | 121   |
|                   | Skipped  |         | 1     |         | 0                 |         | 0     |
|                   |          |         |       |         |                   |         |       |



How would you rate the overall quality of fire protection services in the city?

|                       | 2020    | 2020  | 2019    | 2019  | 2018    | 2018  |
|-----------------------|---------|-------|---------|-------|---------|-------|
| <b>Answer Choices</b> | Percent | Count | Percent | Count | Percent | Count |
| Excellent             | 28.06%  | 39    | 31.15%  | 38    | 26.45%  | 32    |
| Good                  | 50.36%  | 70    | 48.36%  | 59    | 52.89%  | 64    |
| Fair                  | 4.32%   | 6     | 6.56%   | 8     | 4.13%   | 5     |
| Poor                  | 0.72%   | 1     | 0.00%   | 0     | 0.00%   | 0     |
| Don't know            | 16.55%  | 23    | 13.93%  | 17    | 16.53%  | 20    |
| Comment               |         | 2     |         | 0     |         | 0