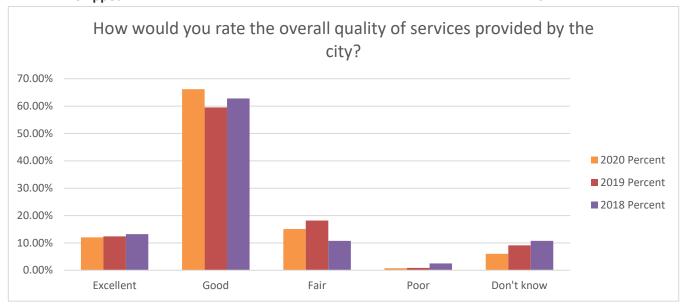

-----------------------|---------|-------|---------|-------|---------|-------|
| <b>Answer Choices</b> | Percent | Count | Percent | Count | Percent | Count |
| Excellent             | 12.03%  | 16    | 12.40%  | 15    | 13.22%  | 16    |
| Good                  | 66.17%  | 88    | 59.50%  | 72    | 62.81%  | 76    |
| Fair                  | 15.04%  | 20    | 18.18%  | 22    | 10.74%  | 13    |
| Poor                  | 0.75%   | 1     | 0.83%   | 1     | 2.48%   | 3     |
| Don't know            | 6.02%   | 8     | 9.10%   | 11    | 10.74%  | 13    |
| Comment               |         | 1     |         | 2     |         | 1     |
| Answered              |         | 133   |         | 121   |         | 121   |
| Skipped               |         | 7     |         | 1     |         | 0     |



How would you rate the dependability and overall quality of municipal sanitary sewer service?

|                       | 2020    | 2020  | 2019    | 2019  | 2018    | 2018  |  |
|-----------------------|---------|-------|---------|-------|---------|-------|--|
| <b>Answer Choices</b> | Percent | Count | Percent | Count | Percent | Count |  |
| Excellent             | 15.44%  | 21    | 16.53%  | 20    | 13.22%  | 16    |  |
| Good                  | 49.26%  | 67    | 54.54%  | 66    | 56.20%  | 68    |  |
| Fair                  | 13.97%  | 19    | 7.44%   | 9     | 7.44%   | 9     |  |
| Poor                  | 1.48%   | 2     | 3.31%   | 4     | 1.65%   | 2     |  |
| Don't know            | 19.85%  | 27    | 18.18%  | 22    | 21.49%  | 26    |  |
| Comment               |         | 2