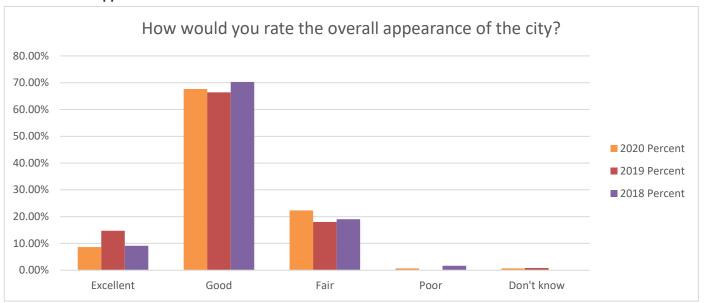

cent | Count | Percent | <b>2019 Count</b> | Percent | Count |
| Excellent             | 8.63%   | 12    | 14.75%  | 18                | 9.09%   | 11    |
| Good                  | 67.63%  | 94    | 66.40%  | 81                | 70.25%  | 85    |
| Fair                  | 22.30%  | 31    | 18.00%  | 22                | 19.01%  | 23    |
| Poor                  | 0.72%   | 1     | 0.00%   | 0                 | 1.65%   | 2     |
| Don't know            | 0.72%   | 1     | 0.82%   | 1                 | 0.00%   | 0     |
| Comment               |         |       |         |                   |         | 6     |
| Answered              |         | 139   |         | 122               |         | 121   |
| Skipped               |         | 1     |         | 0                 |         | 0     |



How would you describe your overall feeling of safety in the city?

|                   |          | 2020    | 2020  | 2019    |                   | 2018    | 2018  |
|-------------------|----------|---------|-------|---------|-------------------|---------|-------|
| <b>Answer Cho</b> | ices     | Percent | Count | Percent | <b>2019 Count</b> | Percent | Count |
| Excellent         |          | 17.99%  | 25    | 23.77%  | 29                | 22.31%  | 27    |
| Good              |          | 64.78%  | 90    | 62.30%  | 76                | 61.16%  | 74    |
| Fair              |          | 13.67%  | 19    | 9.84%   | 12                | 11.57%  | 14    |
| Poor              |          | 2.16%   | 3     | 2.46%   | 3                 | 2.48%   | 3     |
| Don't know        |          | 1.44