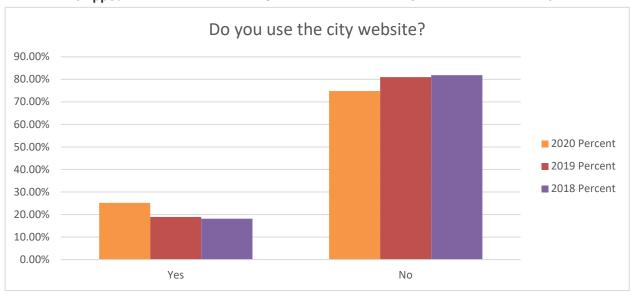

| 2     |         | 0     |



Do you use the city website?

|                       | 2020    |                   | 2019    | 2019  | 2018    | 2018  |
|-----------------------|---------|-------------------|---------|-------|---------|-------|
| <b>Answer Choices</b> | Percent | <b>2020 Count</b> | Percent | Count | Percent | Count |
| Yes                   | 25.19%  | 33                | 18.97%  | 22    | 18.18%  | 22    |
| No                    | 74.81%  | 98                | 81.03%  | 94    | 81.82%  | 99    |
| No Answer             |         | 9                 |         | 54    |         | 45    |
| Answered              |         | 131               |         | 116   |         | 121   |
| Skipped               |         | 9                 |         | 6     |         | 0     |



## City of Mora / Mora Municipal Utilities 2020 Performance Measurement Program Community Survey Written Comments

#### Question 4 – How would you describe your overall feeling of safety in the city?

- Good, except I have drug dealers living on both sides of me.
- Fair, no enforcement of mask mandate or bar restrictions.

#### Question 5 – How would you rate the overall quality of fire protection services in the city?

- Don't know, have not needed it.
- Excellent, never had to depend on it; stated reports printed in media indicate a professional approach to protection services.

#### Question 6 – How would you rate the overall condition of city streets?

- Poor, very poor pot-hole patching. Maintenance poor.
- Fair, potholes and bumps.

#### Question 7 – How would you rate the overall