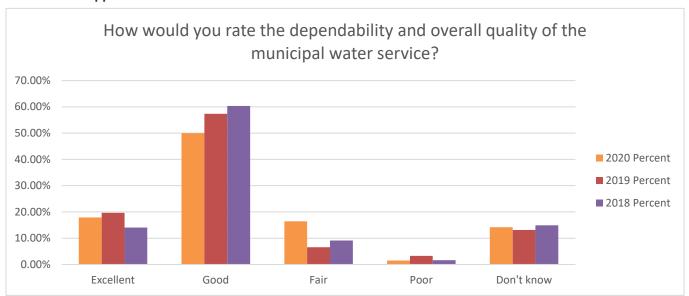

-----------------------|---------|-------|---------|-------|---------|-------|
| <b>Answer Choices</b> | Percent | Count | Percent | Count | Percent | Count |
| Excellent             | 17.91%  | 24    | 19.67%  | 24    | 14.05%  | 17    |
| Good                  | 50.00%  | 67    | 57.38%  | 70    | 60.33%  | 73    |
| Fair                  | 16.42%  | 22    | 6.56%   | 8     | 9.09%   | 11    |
| Poor                  | 1.49%   | 2     | 3.28%   | 4     | 1.65%   | 2     |
| Don't know            | 14.18%  | 19    | 13.11%  | 16    | 14.88%  | 18    |
| Comment               |         | 3     |         | 2     |         | 4     |
| Answered              |         | 134   |         | 122   |         | 121   |
| Skipped               |         | 6     |         | 0     |         | 0     |



How would you rate the dependability and overall quality of the municipal electrical service?

|                       | 2020    | 2020  | 2019    | 2019  | 2018    | 2018  |  |
|-----------------------|---------|-------|---------|-------|---------|-------|--|
| <b>Answer Choices</b> | Percent | Count | Percent | Count | Percent | Count |  |
| Excellent             | 21.64%  | 29    | 25.62%  | 31    | 16.53%  | 20    |  |
| Good                  | 65.67%  | 88    | 59.50%  | 72    | 69.42%  | 84    |  |
| Fair                  | 7.46%   | 10    | 7.44%   | 9     | 4.96%   | 6     |  |
| Poor                  | 0.75%   | 1     | 0.83%   | 1     | 2.48%   | 3     |  |
| Don't know            | 4.48%   | 6     | 6.61%   | 8     | 6.61%   | 8     |  |
| Comment               |         | 1