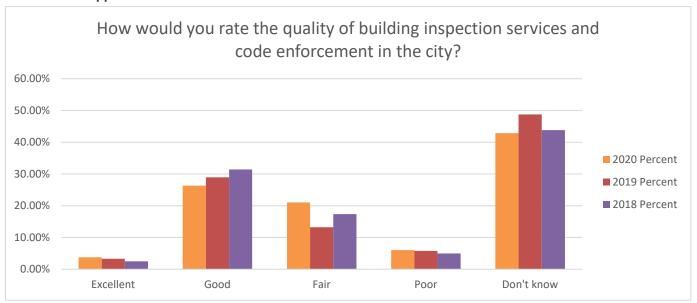

-----------------------|---------|-------|---------|-------|---------|-------|
| <b>Answer Choices</b> | Percent | Count | Percent | Count | Percent | Count |
| Excellent             | 3.76%   | 5     | 3.31%   | 4     | 2.48%   | 3     |
| Good                  | 26.32%  | 35    | 28.93%  | 35    | 31.40%  | 38    |
| Fair                  | 21.05%  | 28    | 13.22%  | 16    | 17.36%  | 21    |
| Poor                  | 6.02%   | 8     | 5.79%   | 7     | 4.96%   | 6     |
| Don't know            | 42.86%  | 57    | 48.76%  | 59    | 43.80%  | 53    |
| Comment               |         | 4     |         | 5     |         | 4     |
| Answered              |         | 133   |         | 121   |         | 121   |
| Skipped               |         | 7     |         | 1     |         | 0     |



How would you rate the overall quality of services provided by the city?

|                       | 2020    | 2020  | 2019    | 2019  | 2018    | 2018  |
|-----------------------|---------|-------|---------|-------|---------|-------|
| <b>Answer Choices</b> | Percent | Count | Percent | Count | Percent | Count |
| Excellent             | 12.03%  | 16    | 12.40%  | 15    | 13.22%  | 16    |
| Good                  | 66.17%  | 88    | 59.50%  | 72    | 62.81%  | 76    |
| Fair                  | 15.04%  | 20    | 18.18%  | 22    | 10.74%  | 13    |
| Poor                  | 0.75%   | 1     | 0.83%   | 1     | 2.48%   | 3     |
| Don't know            | 6.02%   | 8     | 9.10%   | 11    | 10.74%  | 13    |
| Comment               |         | 1     |         | 2     |         | 1     |
| An