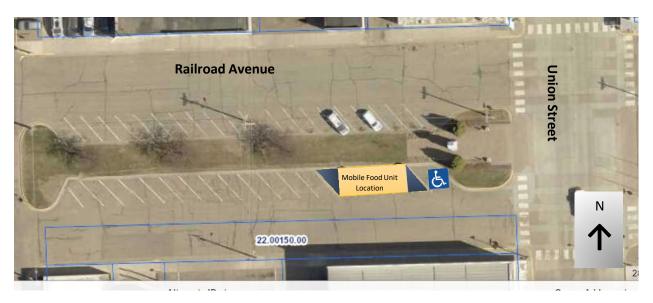

**Corner Vacant Lot**, at the corner of Forest Avenue and Union Street. (PID 22.03435.00) Permitted MFUs may park anywhere inside the property lines.

**Railroad Avenue location,** permitted MFUs may park anywhere inside the allotted parking space.