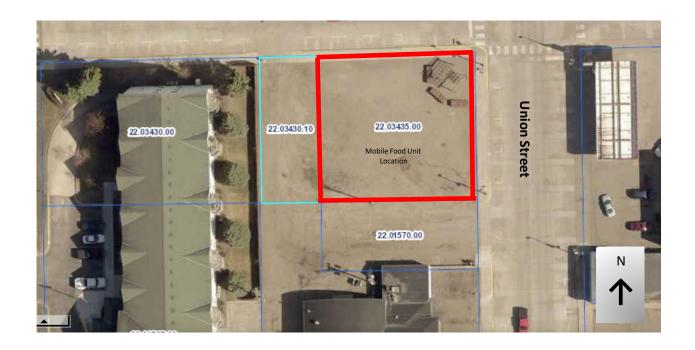

**Corner Vacant Lot**, at the corner of Forest Avenue and Union Street. (PID 22.03435.00) Permitted MFUs may park anywhere inside the property lines.

**Railroad Avenue location,** permitted MFUs may park anywhere inside the allotted parking space.